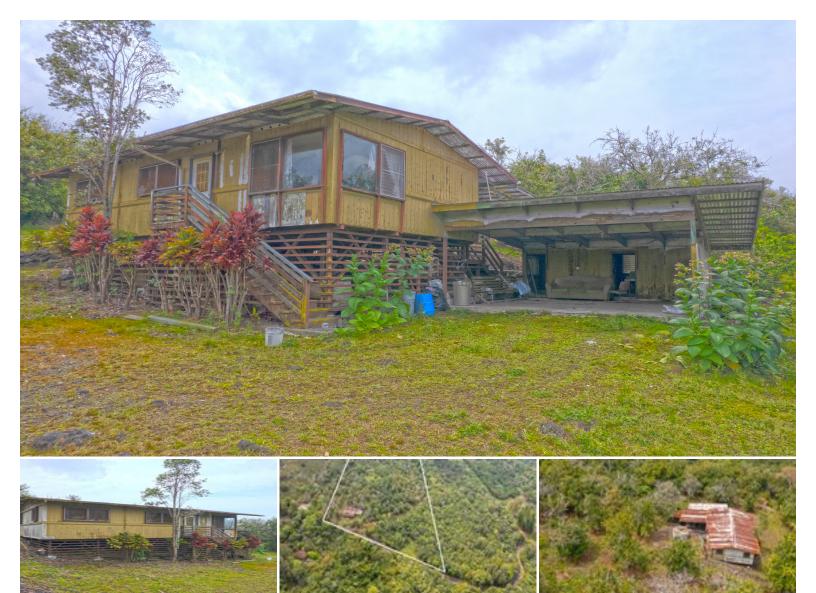

Aloha and Welcome to Papa Homestead Rd in Captain Cook.

This 7.58 acre parcel sits at the 2100 foot elevation level, making for cooler evenings and great farming conditions.

The home is in need of serious rehab, originally built in 1981, it has been vacant for some time, and would provide shelter while you build a new home, or make this one livable again.

This is a cash / as-is sale based on the condition of the home.

Listed by Big Island Homes & Land Co., Ltd.

Statewide Customer Support Offices on All Islands

HawaiiLife.com (800)667-5028 call or text re@HawaiiLife.com email support