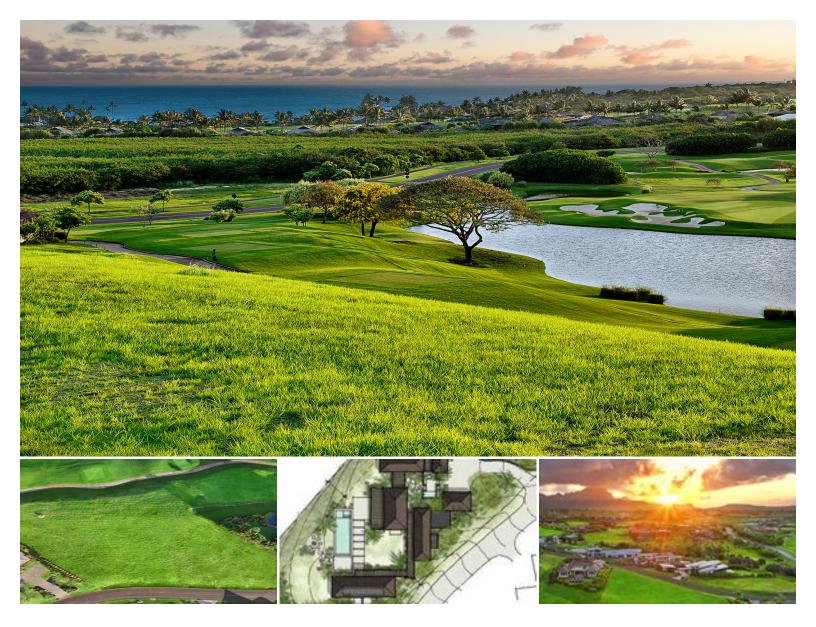

## **KAHALAWAI ST**

House for Sale in South Shore, Kauai | MLS 708876

44,997 **\$3,350,000** listing price

sqft land

At 1.03 acres and with 269 feet of one-of-a-kind frontage above the 5th and 6th holes of the Tom Weiskopf Championship Golf Course at Kukui'ula, this Kahalawai Neighborhood homesite stands alone. As the only acre-plus property within immediate proximity of the Club at Kukui'ula, enjoy the gorgeous ocean, golf and garden views coupled with the luxury of convenience.

Review the owner's conceptual site plan within the photos of this listing and observe this beauty of a single level home gracing the land with elegance while

Listed by **COMPASS** 

Statewide Customer Support Offices on All Islands