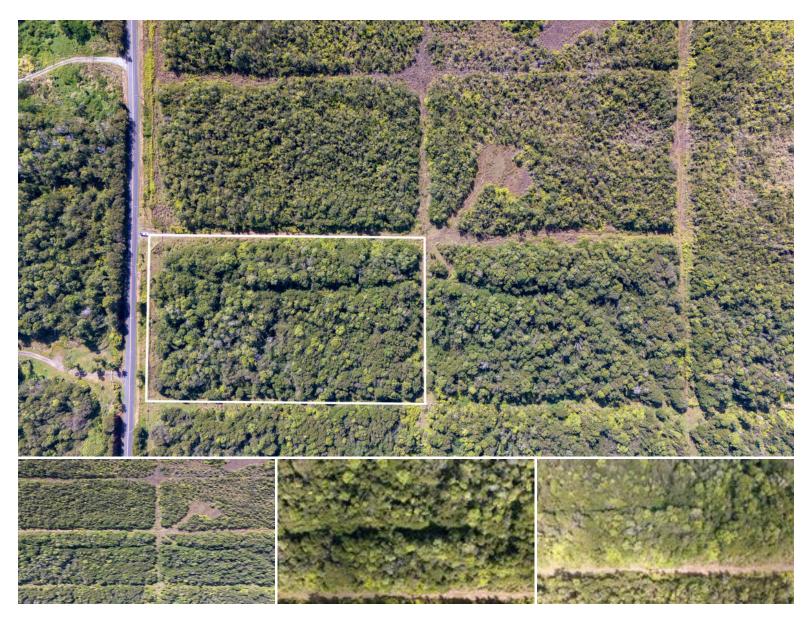

## **217,844 \$136,000** sqft land listing price

sqft land

Pu'u 'O'o Ranchlands is the opportunity you've been waiting for! Nestled in the scenic Volcano area, and with access on a paved County road, this thoughtfully planned subdivision offers 5-acre rectangular parcels with building areas 200 feet apart, designed for privacy and natural beauty. Established 10 foot wide nature trail easements along the boundaries between the front and rear lots, and are designed for hiking, mountain biking, or spending time with your furry friend away from vehicle traffic. Parcel 54 is set back from the road and offers EZ access to power.