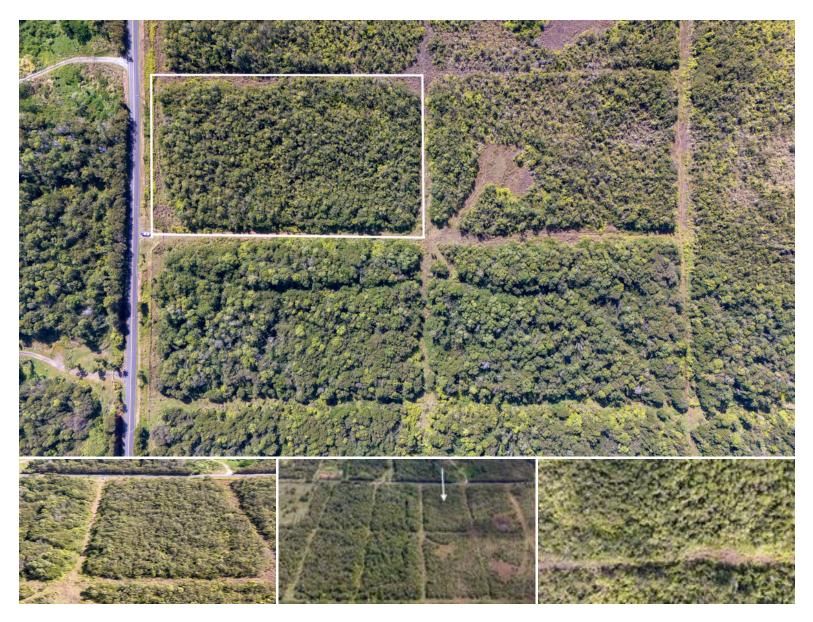

## **217,844 \$136,000** sqft land listing price

Pu'u 'O'o Ranchlands is the opportunity you've been waiting for! Nestled in the scenic Volcano area, and with access on a paved County road, this thoughtfully planned subdivision offers 5-acre rectangular parcels with building areas 200 feet apart; designed for privacy and natural beauty. Established 10-foot wide nature trail easements along the boundaries between the front and rear lots extend throughout the development, and are designed for hiking, mountain biking, or spending time with your furry friend away from vehicle traffic. Parcel 57 is set back