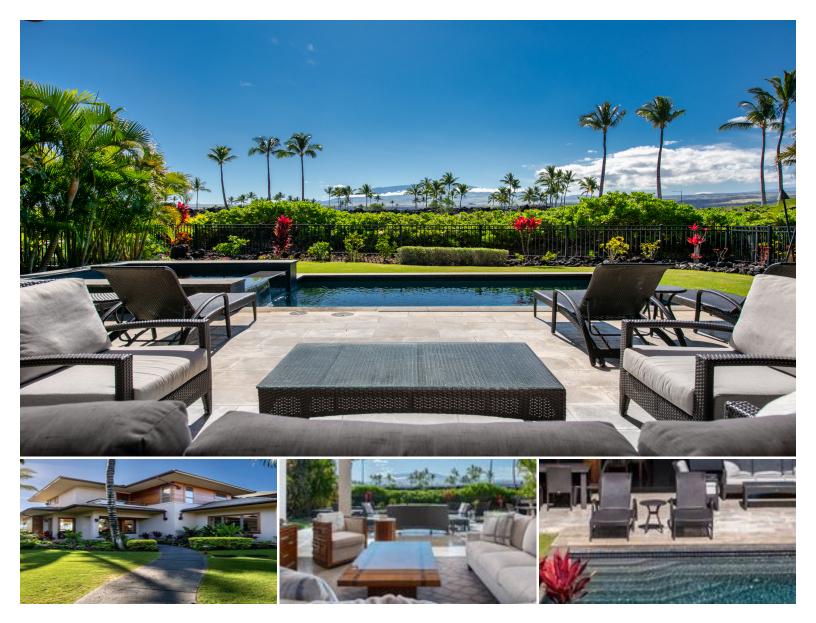

## 68-1210 KANIKU ALANUI #15C1

Condo for Sale in South Kohala, Big Island | MLS 719969

**2,238** sqft living

**b**edrooms

**4** bathrooms

\$3,569,000

listing price

Exquisite former MODEL Home at The Residences of Laule'a - A Rare Opportunity!

Step into this unparalleled luxury home, located in the Mauna Lani Resort.

Meticulously maintained, this pristine residence offers a truly exceptional living experience in one of Hawaii's most sought-after locales.

This home boasts an abundance of windows, filling the space with natural light and creating an inviting, airy atmosphere. The living room seamlessly connects to a

Listed by One Ocean Realty

Statewide Customer Support Offices on All Islands