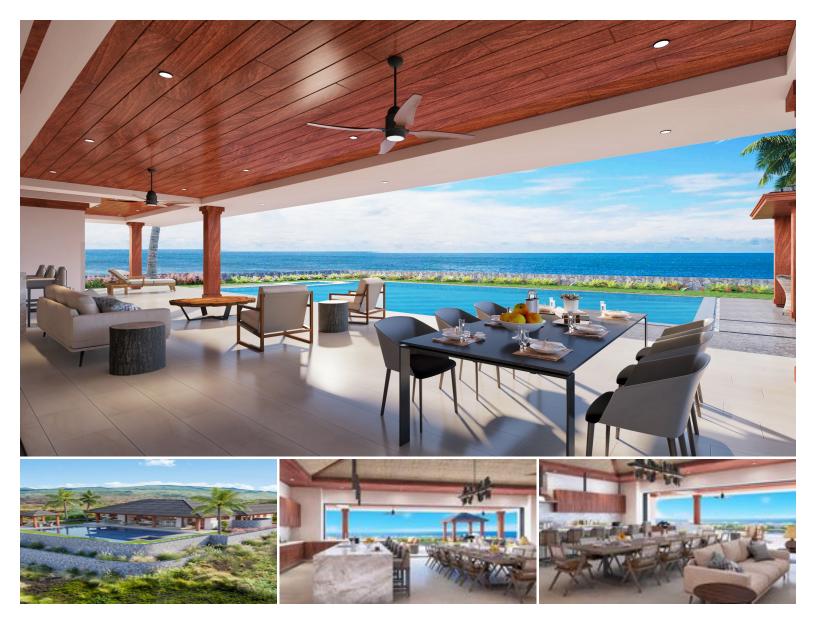

## 62-4402 AMAUI NANI PL

7

bathrooms

House for Sale in Kohala Coast, Big Island | MLS 720139

**57,978** sqft land

**4,680** 

**6** bedrooms **\$15,000,000** listing price

All year round sunset views! Hapuna Estates at Mauna Kea Resort Lot 12 offers expansive Pacific Ocean views, Hualalai view to the south, Maui to the north and the 8th green and fairway views of the Hapuna Arnold Palmer Golf Course! Designed and developed by the trusted team of Paul Bleck and Brown Development, this estate residence features 6BR 6.5BATH, pool & spa, spacious great room and a gourmet kitchen, totaling approximately 5,957 sf of livable area on 1.33 acres in the prestigious Hapuna Estates subdivision inside of the Hapuna