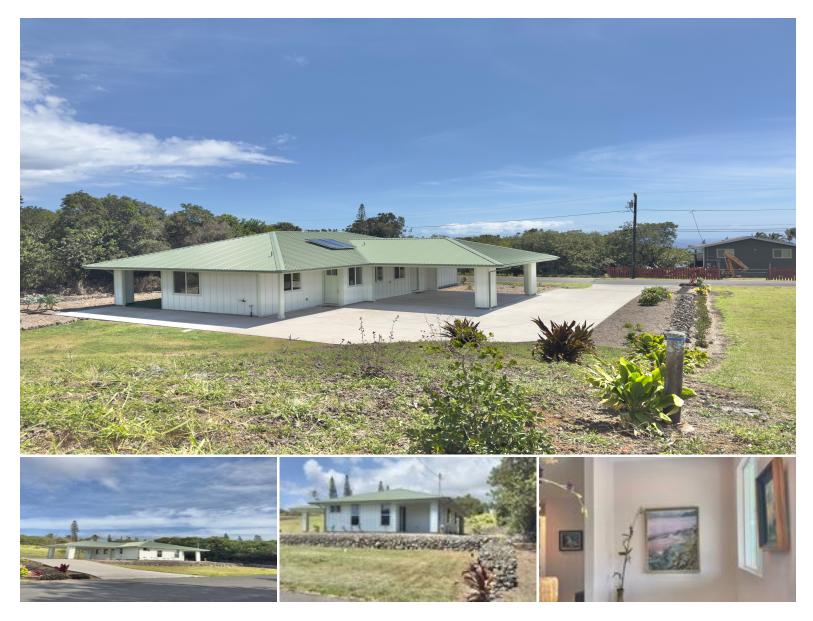

## 94-5763 AWA PAE PL

House for Sale in Kau, Big Island | MLS 720265

**14,000** sqft land

1,660 3 sqft living bed

3 2 bedrooms bathrooms **\$639,000** listing price

94-5763 Awa Pae Place, Built in 2022, 3 bedroom 2 bath 1660 sf home on 14,000sf more or less in Discovery Harbour. This new home fronts the Golf Course, has a modern kitchen with granite countertops, cherry wood cabinets, and Blue Pacifica marble flooring. The bedrooms have private lanais. Discovery Harbour has County water, overhead power, a Volunteer Fire Department, Neighborhood Watch, and a Community Center. Golf Course membership is offered separately. For 360 go to: