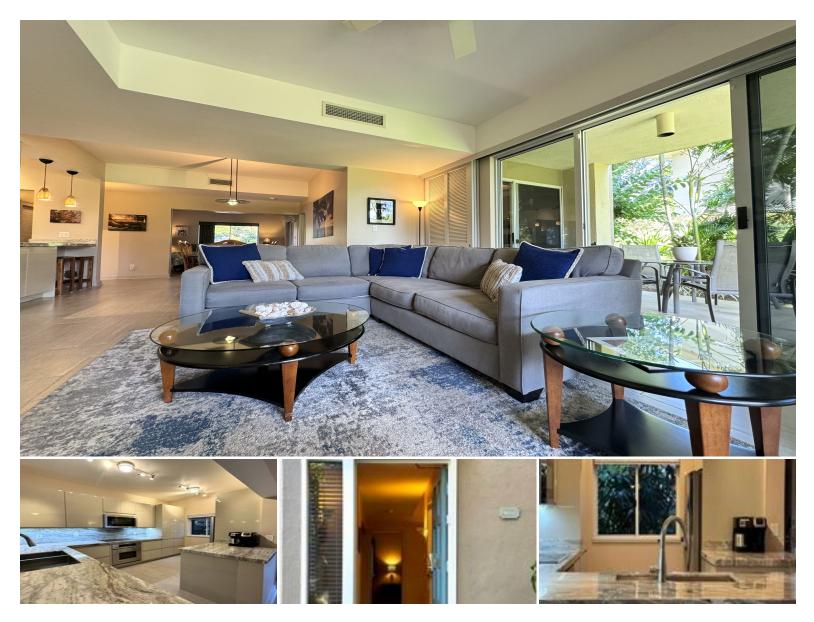

## 69-1010 KEANA PL #B101

Condo for Sale in South Kohala, Big Island | MLS 719150

**1,330** sqft living

2 bedrooms 2 bathrooms **\$1,185,000** listing price

Experience the best of island condo living with this upgraded unit B101 in Vista Waikoloa— a successful 5-star vacation rental with Superhost status, transferrable STVR license and secured future bookings. This meticulously maintained 2-bed, 2bath ground-floor unit offers direct lawn access, garden views and effortless indoor-outdoor feng shui. The living room's expansive double sliding glass doors enhance the tropical ambiance while the 340 sqft wrap-around lanai is perfect for enjoying morning coffee or evening libations while welcoming the fresh Hawaiian