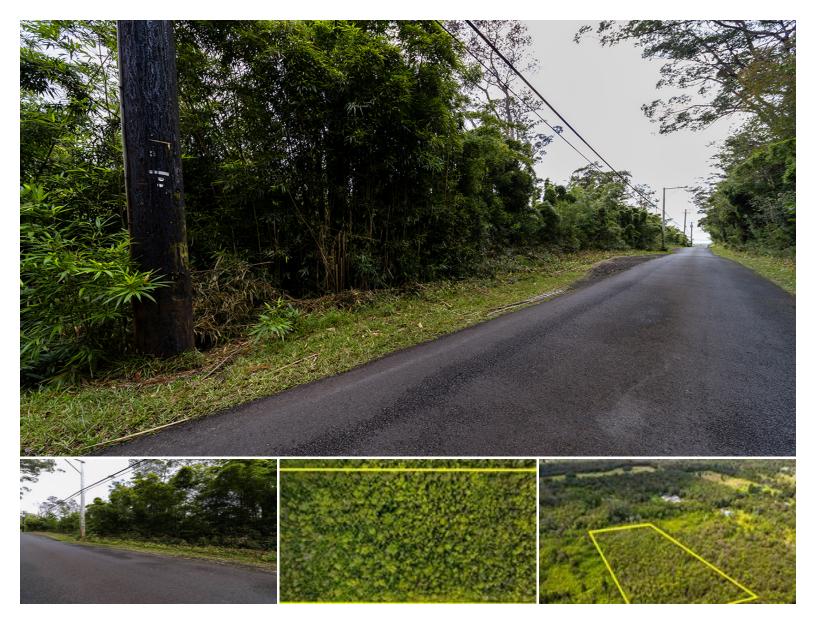

## **GLENWOOD RD**

House for Sale in Puna, Big Island | MLS 719685

217,800 \$159,000

sqft land listing price

Welcome to this 5-acre wooded parcel located on Glenwood Rd in the beautiful Mountain View area of Hawaii. This peaceful and private property offers a perfect canvas for your dream home or getaway. Situated along a well-maintained county paved road, the land provides convenient access to electricity, making it ideal for residential or agricultural development. With quick access to Highway 11, you'll enjoy easy connectivity to nearby amenities and larger towns, while the charming Hirano Store is just a short walk away for all your essential needs. Whether you're