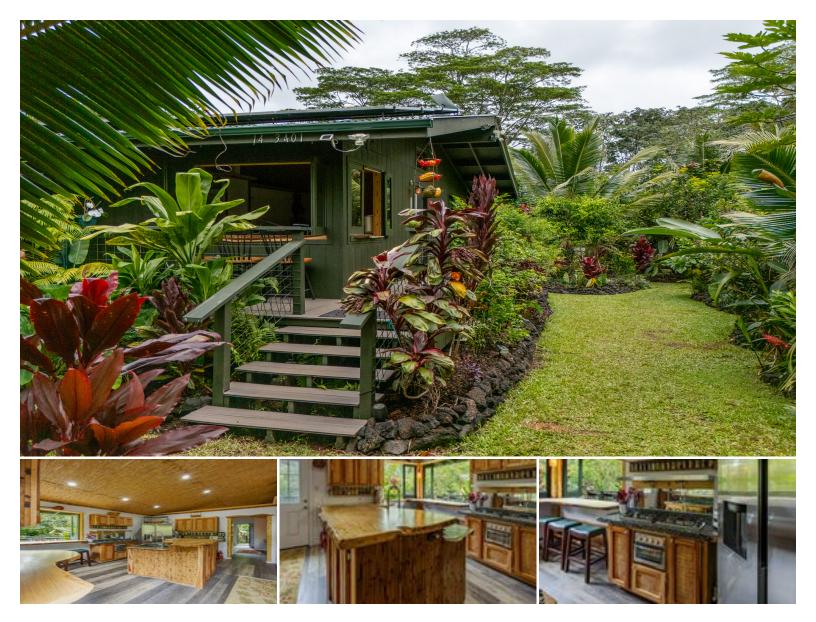

## **14-3401 PAKALANA RD**

House for Sale in Puna, Big Island | MLS 720087

**8,210** sqft land

896 sqft living

2 bedrooms 2 bathrooms **\$398,000** listing price

Unique Off-Grid Custom Home - Sustainable Living in Paradise.

Experience true island living in this one of a kind, custom-build, off-grid home crafted with rich blend of exotic woods, including monkey pod, walnut, koa, and mango. Designed for self-sufficiency and sustainability, this home is completely landscaped with an abundance of edible plats and fruit trees.

Powered by a robust 15kw Sol-Ark solar system, featuring 8,800 watts of solar panels and 4 SimpliPhi storage batteries, you'll enjoy independence in comfort and

Listed by Hilo Bay Realty LLC

Statewide Customer Support Offices on All Islands