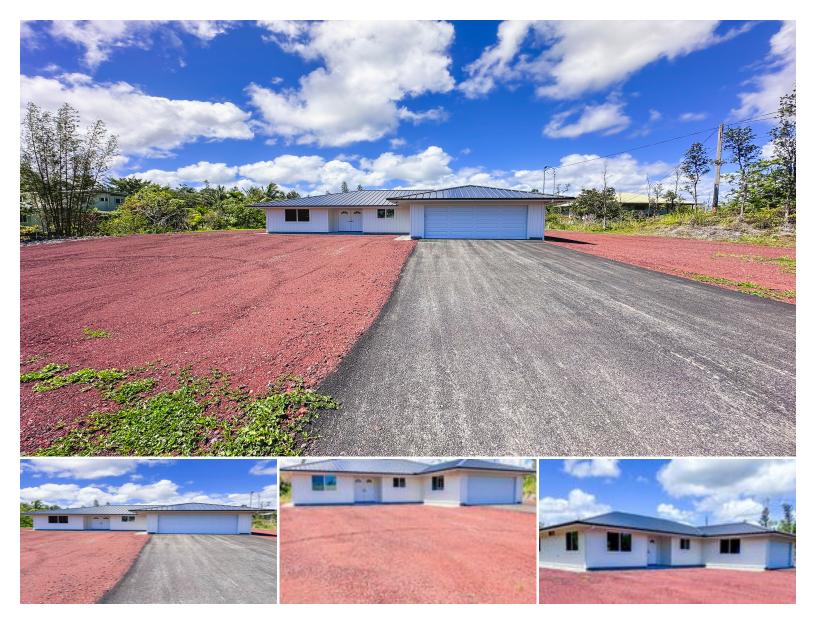

## 15-1622 3RD AVE

House for Sale in Puna, Big Island | MLS 720327

43,560 sqft land

1,529

bedrooms

bathrooms

**\$539,000** listing price

Price Improvement!!!

Brand New Custom Home in Hawaiian Paradise Park - 3 Bed, 2 Bath Looking for a brand-new home just walking distance from the ocean? This custombuilt home offers all that and more!

Located on the desirable 3rd Ave in Hawaiian Paradise Park, this 3-bedroom, 2bathroom home boasts a modern open layout designed with quality craftsmanship. From the moment you arrive, you'll feel welcomed by its thoughtful design and