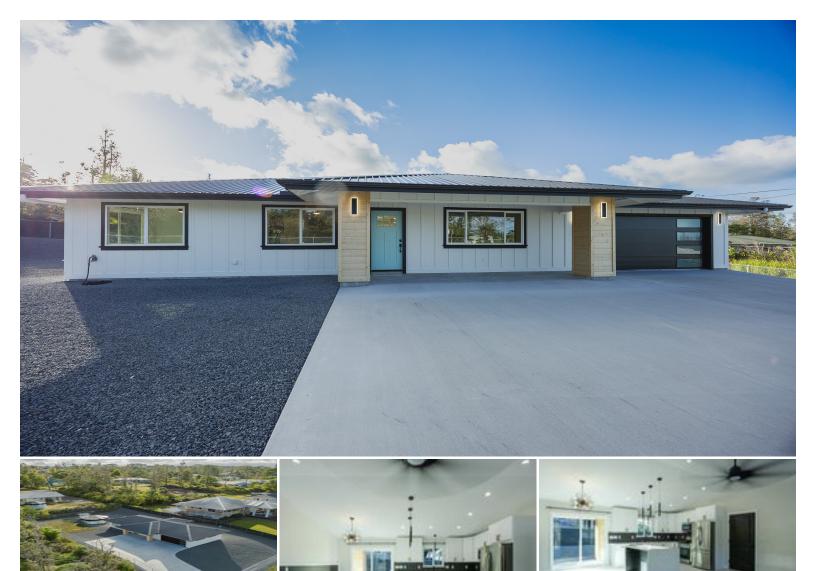

## **16-2100 SILVEROAK DR**

House for Sale in Puna, Big Island | MLS 720260

**12,000** sqft land

**1,056** saft living

**3** bedrooms

**3** bathrooms

**\$445,000** listing price

Exceptional Classy Hilltop Home with Modern Finishes.

Welcome to this elegant home perched on a hill, Peek-a-boo Ocean Views, featuring privacy, comfort, and sweeping breezes throughout. Fully fenced(6ft) with an expansive concrete driveway, this property combines security and timeless curb appeal. Step inside to find stylish modern finishes throughout, including custom-tiled bathrooms with extra niches for added functionality and flair. The spacious garage includes a convenient half bath, perfect for multi-use space or