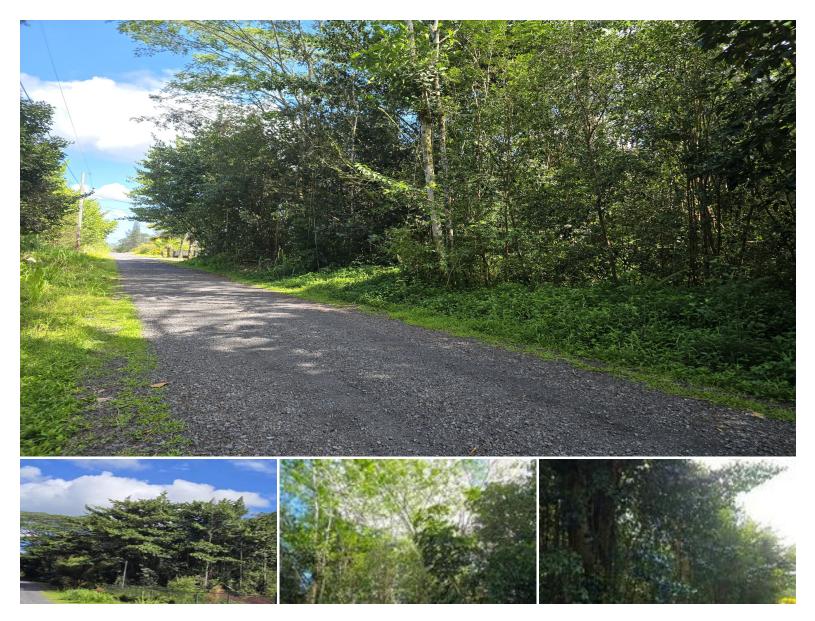

## 43,560 \$125,000

sqft land listing price

Beautifully wooded one-acre lot located in the rapidly growing and highly soughtafter Hawaiian Paradise Park subdivision. Just a short drive to Hilo and only 15 minutes from Pāhoa Town, this property offers convenient access to grocery stores, medical offices, banks, businesses, and restaurants. Situated on a quiet dead-end street, the lot is surrounded by well-maintained neighboring properties, providing a peaceful and welcoming environment. Whether you're planning to build your dream home or looking for a smart