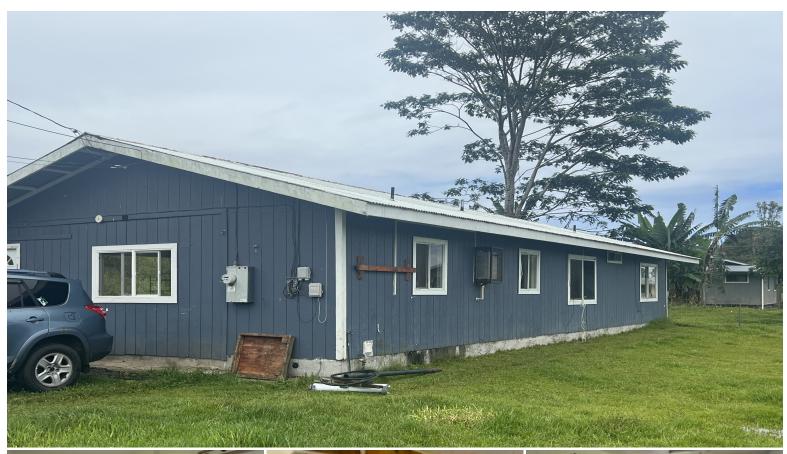

## 18-7882 LAUKO RD

House for Sale in Puna, Big Island | MLS 719211

9,100 sqft land

864 sqft living

bedrooms

bathrooms

**\$298,000** listing price

Sweet little house with open pasture views! Set back on the very last road of the subdivision for minimal traffic. Close to Hilo, with convenience store and gas within a few miles. With improvements, this house can shine! directions; from hilo, make a right on North Kulani road. Left on Ana road, go all the way to the end and make a right on North Lauko Road. House is on the right.