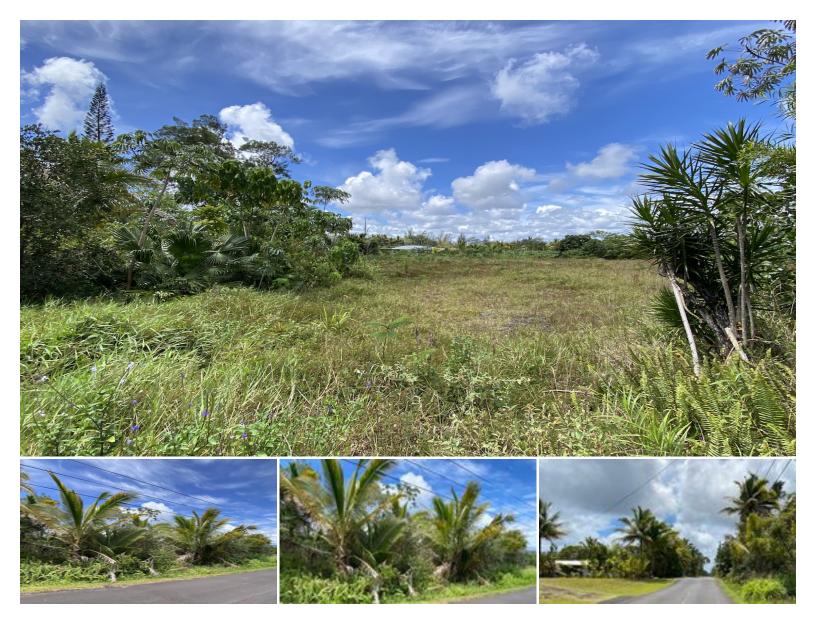

## **7TH AVE**

House for Sale in Puna, Big Island | MLS 720349

**43,560** \$138,000 sqft land listing price

Prime lot on paved 7th Ave. in Hawaiian Paradise Park with a view of Mauna Kea from the back yard area. No large ablizia trees! Seller has selectively cleared, ripped and graded the property, so they've already prepped a driveway, house pad and yard area for you. Seller left several palm trees plus other foliage along the front of the property line for a privacy screen. One adjacent neighbor has a chain-link fence. There's also potential to have a well rather than a catchment tank as your water source. Property will need a septic system installed upon development.