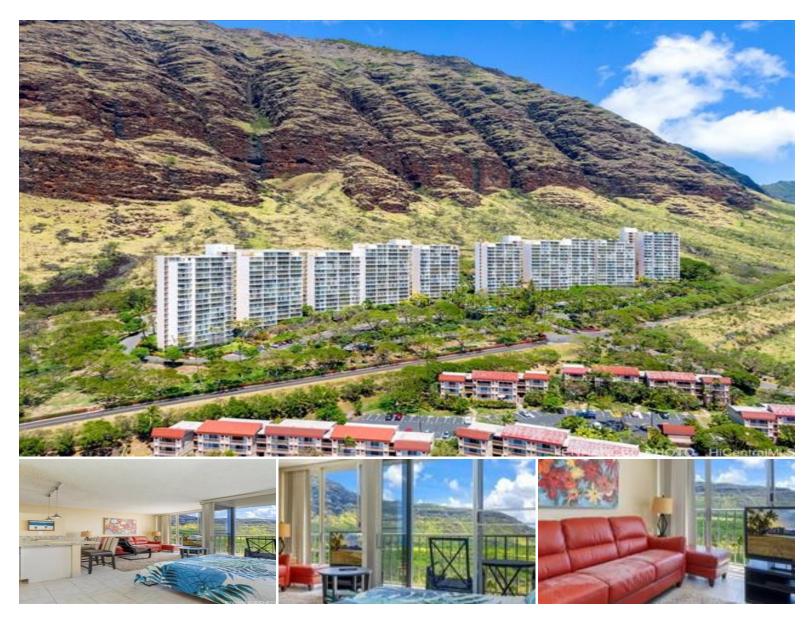

## 84-740 Kili Drive #729

Condo for Sale in Leeward, Oahu | MLS 202510264

612,759 515 sqft land

1 bathrooms **\$219,000** listing price

Upgraded Studio located on the 7th floor with unobstructed views of the Waianae Mountain range and Ocean view from Ianai. Subject unit boasts an open living room and dining room with upgrades such as Quartz Counter Tops, Murphy Bed, Ceramic Tile Flooring throughout unit, White Wood Shaker Cabinets, Floor to Ceiling windows, and more. Makaha Valley Townhomes offers a community swimming pool, 24-hour security for added privacy. The unit is located within minutes to the world-renowned Makaha Beach, host to some of the world's most