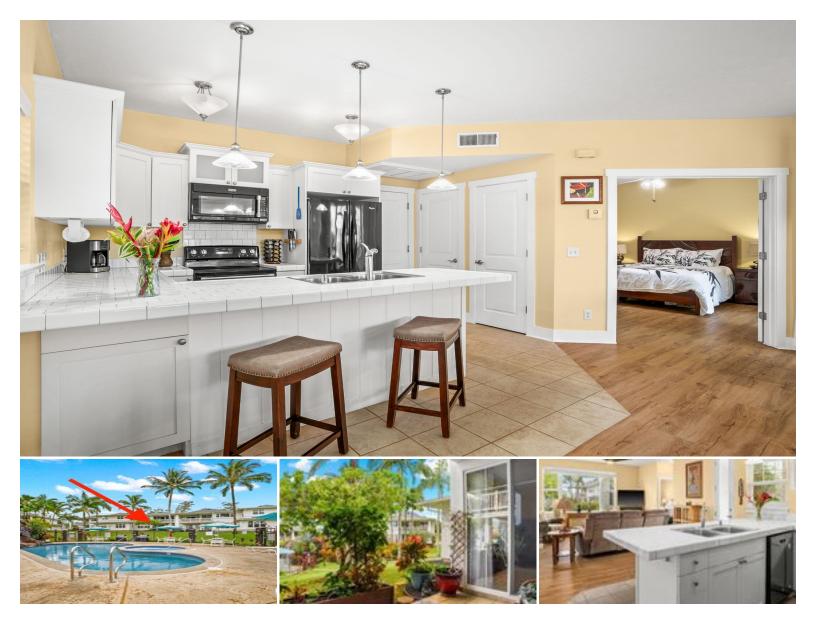

## **4771 PEPELANI LP #411**

Condo for Sale in North Shore, Kauai | MLS 720376

**1,153** sqft living

**L** bedrooms

**2** bathrooms

**\$995,000** listing price

Welcome to Unit 411 at the Plantation at Princeville – a beautifully maintained 2-bedroom, 2-bathroom retreat tucked away in one of the most private and peaceful interior facing locations of the community. Set back from the main road, this quiet, secluded location offers a true sense of escape, surrounded by lush tropical landscaping and the gentle sounds of nature.

Inside, you'll find brand new luxury vinyl plank flooring throughout and a layout designed for comfort and ease. This unit is being sold turn-key and fully furnished—

Listed by Kauai Tropical Properties, Inc.