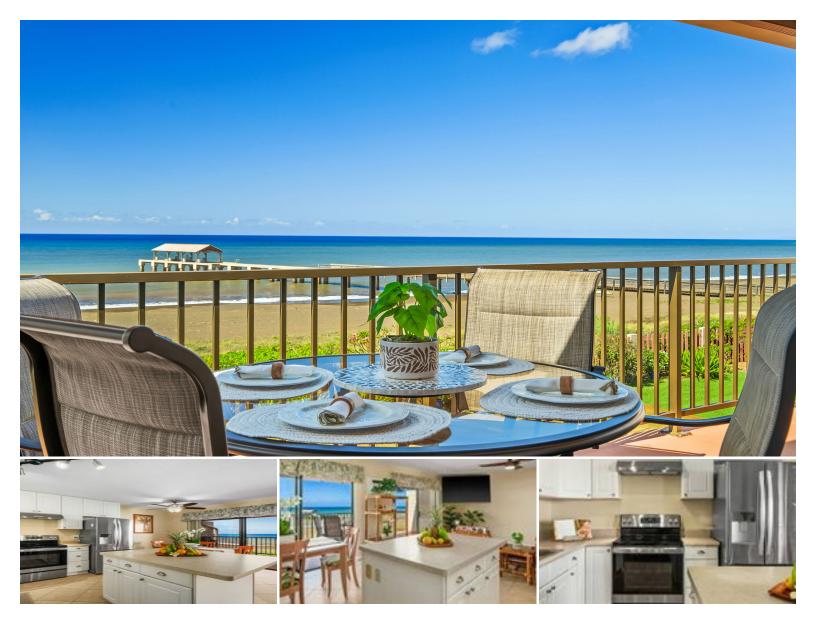

Discover Waimea By The Sea, a rare beachfront condo community on Kauai's sunny southwest shore. This fully furnished 2-bedroom, 1-bathroom ocean view condo features 936 square feet of interior living space and a 202 square foot lanai with sweeping views of the Pacific Ocean and Niihau Island—perfect for beach walks, outdoor adventure, or lounging by the water.

Located in historic Waimea Town, this move-in ready condo blends modern

Listed by Berkshire Hathaway Home Services Hawaii Realty

Statewide Customer Support Offices on All Islands

HawaiiLife.com
(800)667-5028 call or text
re@HawaiiLife.com email support