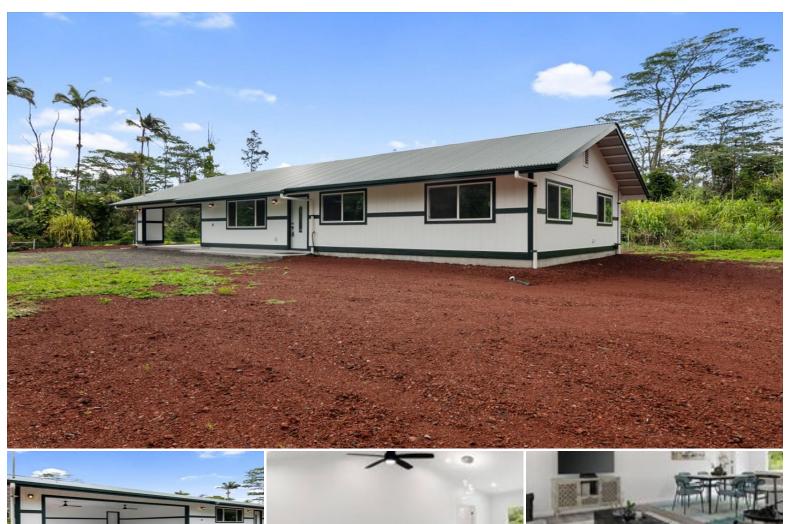

## **15-2780 HEEPALI ST**

House for Sale in Puna, Big Island | MLS 720328

15,077 sqft land

1,248 saft living

bedrooms

bathrooms

\$369,000

listing price

Stunning New Construction in Desirable Hawaiian Shores Recreation Estates Discover this beautifully crafted 3-bedroom, 3-bathroom custom home, where thoughtful design meets modern convenience. From the moment you arrive, you'll notice the exceptional attention to detail, including a crisp, professional paint finish that enhances the home's vibrant, clean aesthetic.