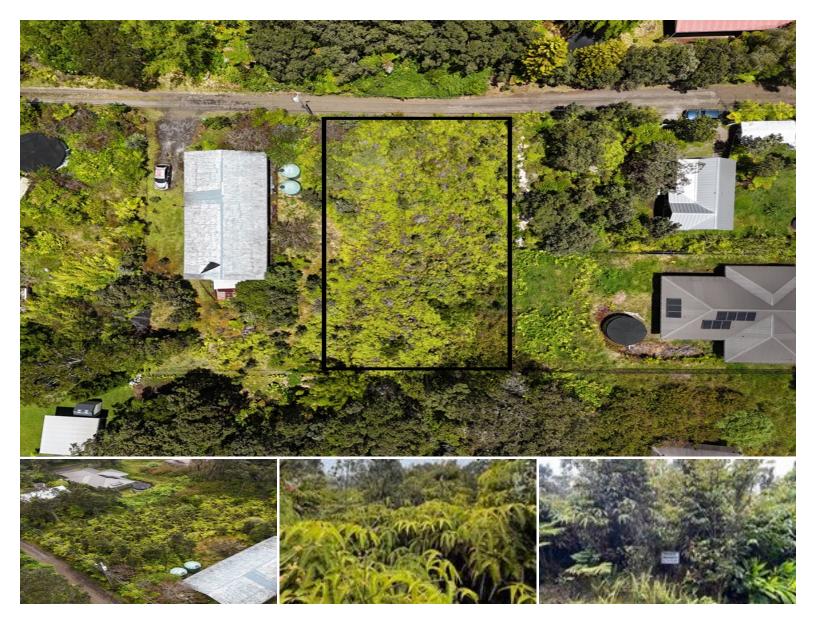

## House for Sale in Puna, Big Island | MLS 720288

**10,125** sqft land

## 5 \$55,000

and listing price

Discover your tropical retreat in Volcano! Nestled on a peaceful private road, this 10,125 square foot lot offers a serene escape amid lush landscapes, providing an ideal canvas for your dream home or vacation hideaway. You'll enjoy the tranquility and natural beauty that Volcano offers, while being a stone's throw away from all of the conveniences of charming Volcano Village - including cafes, art galleries, and the popular Farmer's Market at the Cooper Center. Hawai'i Volcanoes National Park is nearby, providing hiking trails and breathtaking