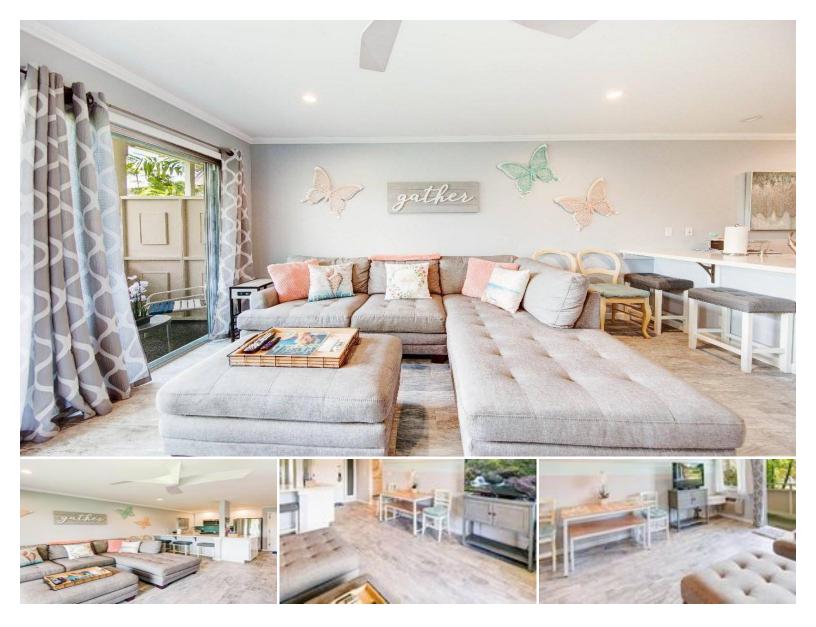

## **525 ALEKA LP #J2**

Condo for Sale in East Side, Kauai | MLS 720344

**633** sqft living

■ bedrooms **1** bathrooms

**\$589,000** listing price

The only unit at Plantation Hale that is 100% refurbished. Some of the details and amenities:

- \* The unit was taken down to studs
- \* New electrical in whole unit with recessed lighting all with dimmers
- \* Asbestos removed
- \* Freshly painted entire unit in neutral grey tones.
- \* Crown molding in entire unit