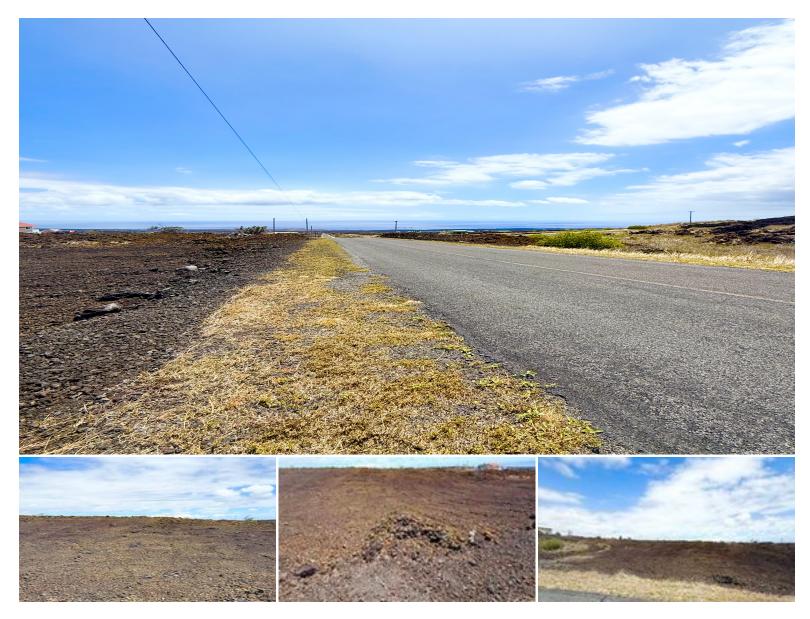

## **130,724 \$54,900** Iisting price

Beautiful 3 acre vacant lot in Hawaiian Ocean View Ranchos with Ocean Views! Lot is fairly level and clear and has views of the coastline! Located in Lava Zone 2 and Flood Zone X with overhead power available. Enjoy nearby amenities including post office, hardware store, various restaurants and gas stations, and only a short drive to the Kahuku unit of Hawaii Volcanoes National Park.