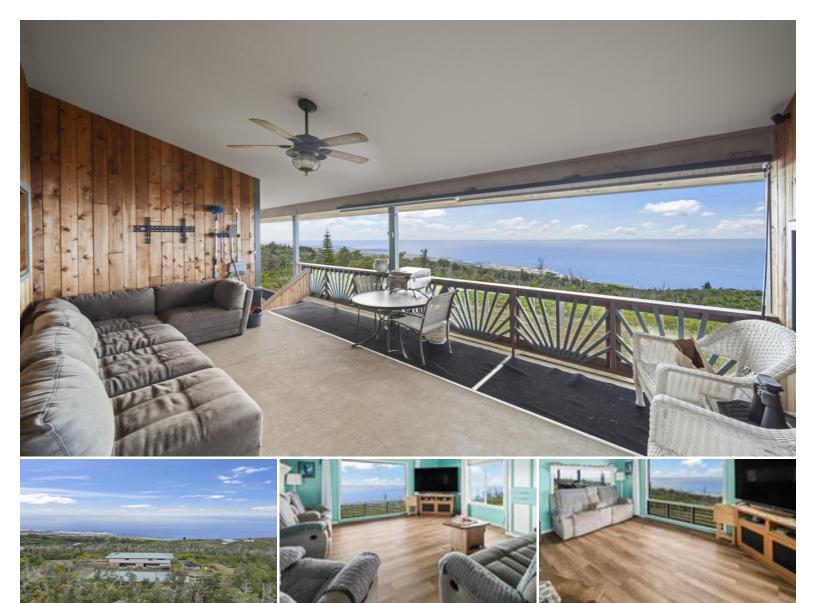

## 88-1650 PAPIO DR

House for Sale in South Kona, Big Island | MLS 719220

300,303 2,248

saft living

■ bedrooms bathrooms

\$980,000

listing price

UNOBSTRUCTED 180 DEGREE OCEAN VIEWS & SUNSET VIEWS on 6.89 acres - SELLING FULLY FURNISHED! MUST SEE WHAT'S INCLUDED in SALE!
Retirement home, second home and just want that house exclusively for YOU!

Guest stay separate area! THIS IS IT!

Property Overview: Privately located where you are "King of the Hill" at 1000 ft elevation. Private custom built cedar home with approximately 1,272 sq ft which includes huge carport, with enclosed basement use as work out room, recreational