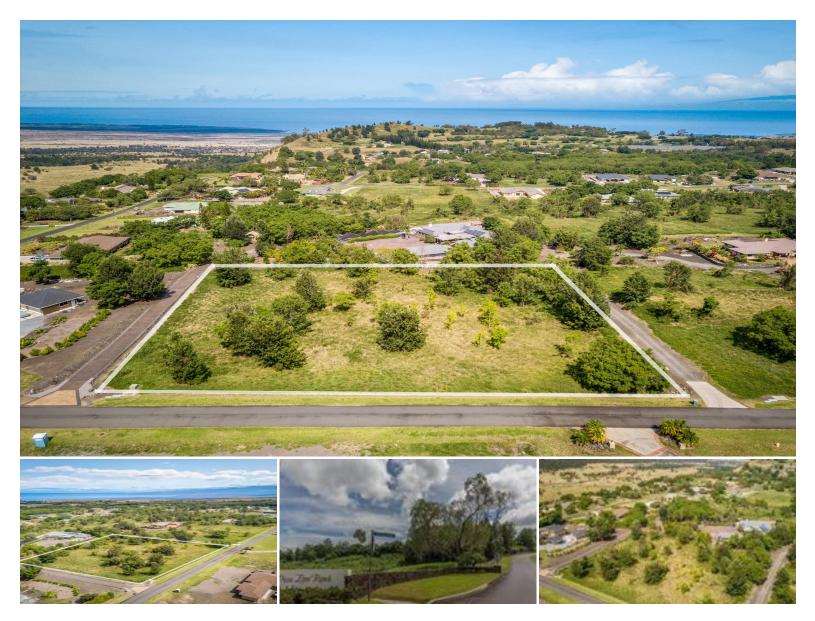

## **71-1705 PUU NAPOO DRIVE**

House for Sale in North Kona, Big Island | MLS 720306

**87,120** sqft land

20 \$479,000 listing price

Located in the gated community of Puu Lani Ranch. 2 acre parcel, level piece of land ready for your dream home to be built. But wait...County and HOA approved house plans for a 4 bedroom, 3 bath home is included with this sale. Views of Mauna Kea, Hualalai, Puu Waa Waa, and ocean can be seen.

Puu Lani Ranch offers a Community Center with professional kitchen, Pickleball, Tennis, Basket Ball courts, Horse stalls (there is a fee for the stall and its self-care boarding), Round ring, Riding ring, horse trails, walking and bicycling trails, a gym HAWAI'I LIFE