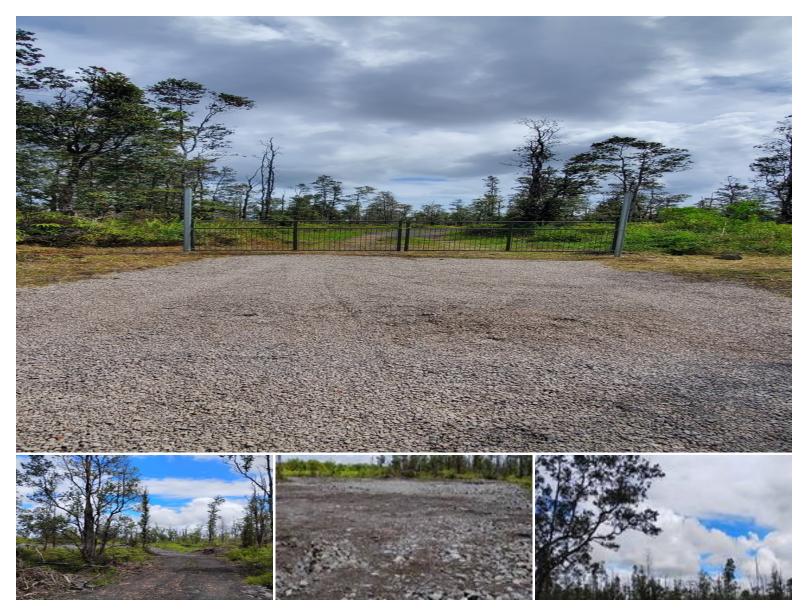

## 246,593 \$155,000

sqft land listing price

This is THE spot! Get your house plans and build on this amazing site!! 5.66 acres less than a half mile off the pavement - Easy access for most vehicles! A nice driveway has been cut in and a clearing created for your custom home! This is a beautiful property located in the private Hawaiian Acres Subdivision. This parcel is unique with such easy to access so close to the pavement!!! Many stately Ohi'a trees, ferns and other plants are on the property. You can leave it natural or landscape to your hearts content!!