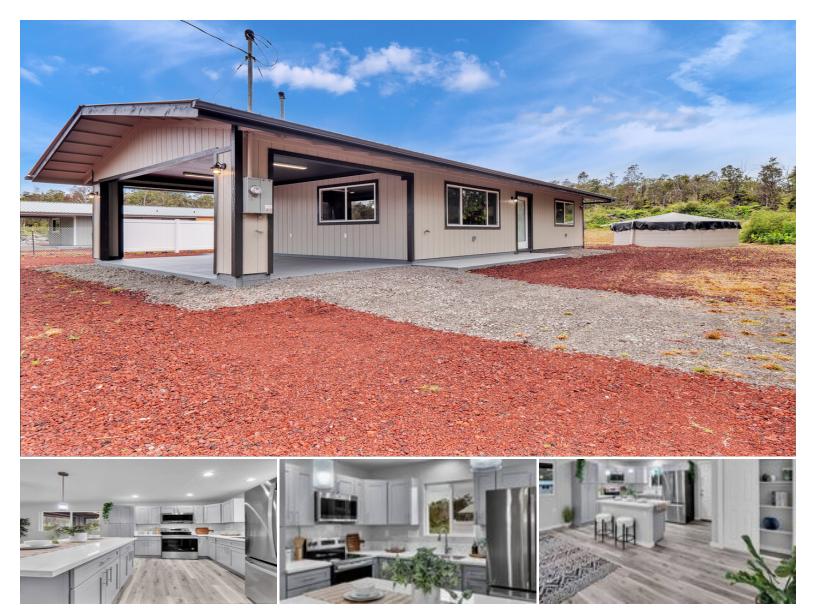

## **11-3063-A PUOLANI ST**

House for Sale in Puna, Big Island | MLS 720058

20,000 sqft land

2 sqft living bedrooms

700

1 bathrooms \$312,500 listing price

Welcome to your perfect Volcano retreat! This stunning, newly constructed 2bedroom, 1-bathroom home, built in 2024, is nestled in the tranquil volcano forest of the Royal Hawaiian Estates subdivision. Sitting on a generous 20,000 sqft flaglot with the driveway starting at a paved road, this home offers a peaceful escape surrounded by lush Hawaiian 'ohia trees, hapu'u ferns, Hawaiian ginger, and vibrant orchids that add to the neighborhood's natural beauty. Situated at a higher elevation, you'll enjoy the cool climate and refreshing mountain breeze that make