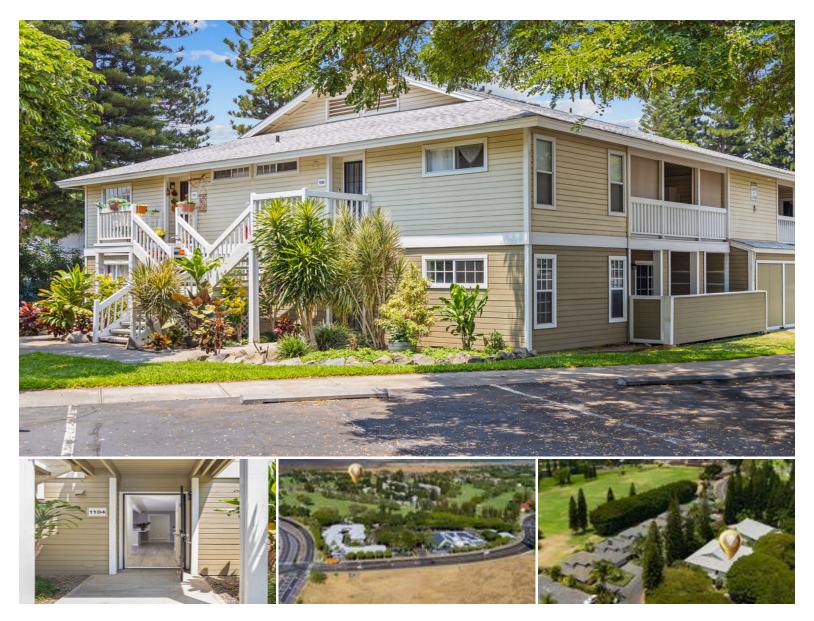

## 68-3890 LUA KULA ST #1104

Condo for Sale in Kohala Coast, South Kohala | MLS 720028

854 sqft living

2 bedrooms 2 bathrooms **\$450,000** listing price

Elima Lani #1104. Fully-remodeled ground-floor, 2-bedroom, 2-bath corner unit, conveniently located in Waikoloa Village.

The Elima Lani complex is split by Lua Kula Street, each side offering a pool, hot tub, BBQ, and recreation area. 30-day minimum rentals promote a friendly, long-term community. The complex is pet-friendly, allowing up to two pets under 15 lbs with Board approval.

The unit's layout offers privacy with bedrooms on opposite sides. The kitchen

Listed by Kona Resort Properties

Statewide Customer Support Offices on All Islands

HawaiiLife.com (800)667-5028 call or text re@HawaiiLife.com email support