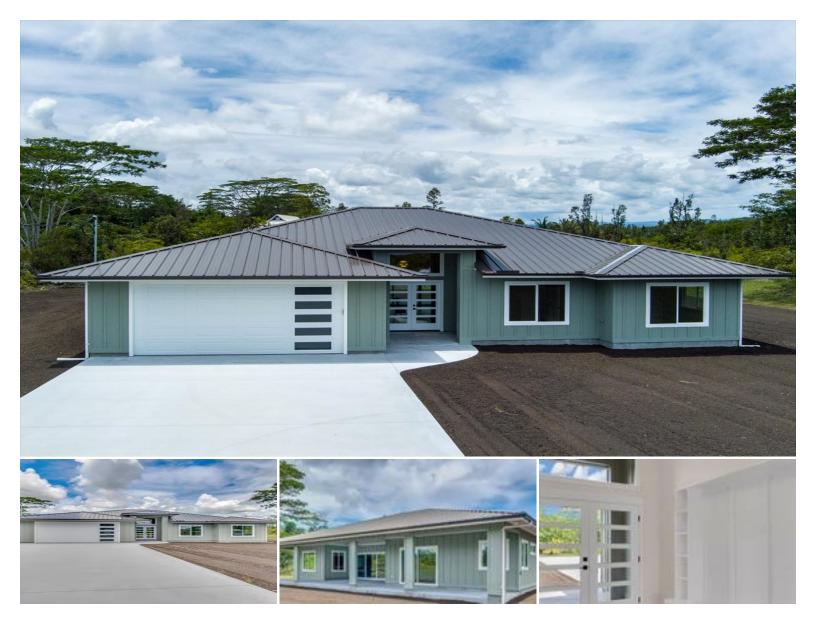

## 15-1616 7TH AVE

House for Sale in Puna, Big Island | MLS 720059

**43,560** sqft land

**1,895 3** sqft living bea

3 2 bedrooms bathrooms **\$749,000** listing price

Not your typical HPM house—this is a NEW CONSTRUCTION CUSTOM HOME BUILT WITH QUALITY & CARE. Nestled on paved 7th Ave in the sunbelt of HPP. This stunning craftsman-style home offers coastal serenity, luxury finishes, and timeless design in a peaceful, desirable location. Key features include a private water well for a constant water supply, 12-ft entry and vaulted ceilings creating an airy ambiance, level 5 smooth walls, and a gourmet kitchen designed for the chef, complete with solid wood cabinets, quartz countertops, top-tier stainless steel