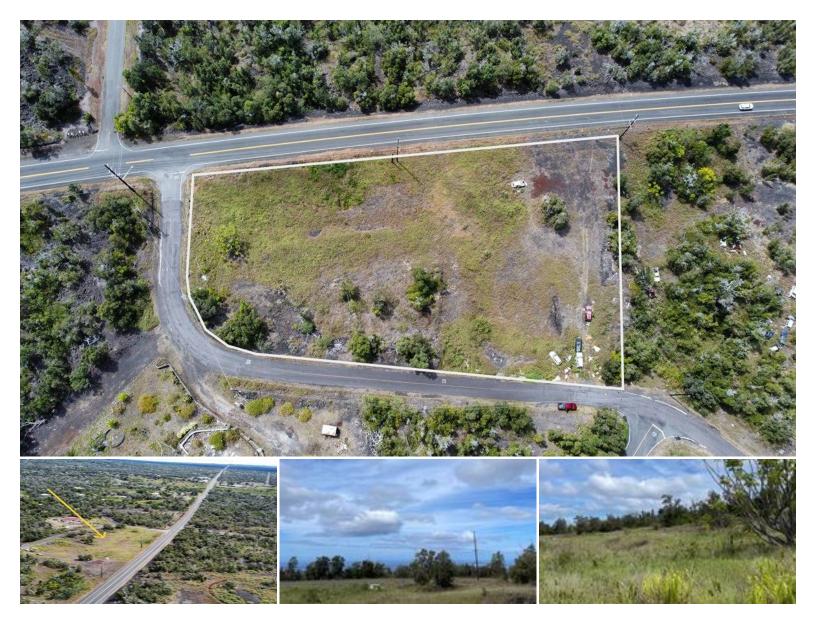

## **92-8783 LEILANI PKWY**

House for Sale in Kau, Big Island | MLS 720452

**51,749 \$63,250** sqft land listing price

Hawaiian Ocean View Estates is located on the southernmost part of the Big Island of Hawaii. Here is one of four adjacent lots available, conveniently located along the highway, and these lots can be sold together to create one contagious parcel. All four lots together including #28, #29, #30 and #31 at a total purchase price of \$235,000.