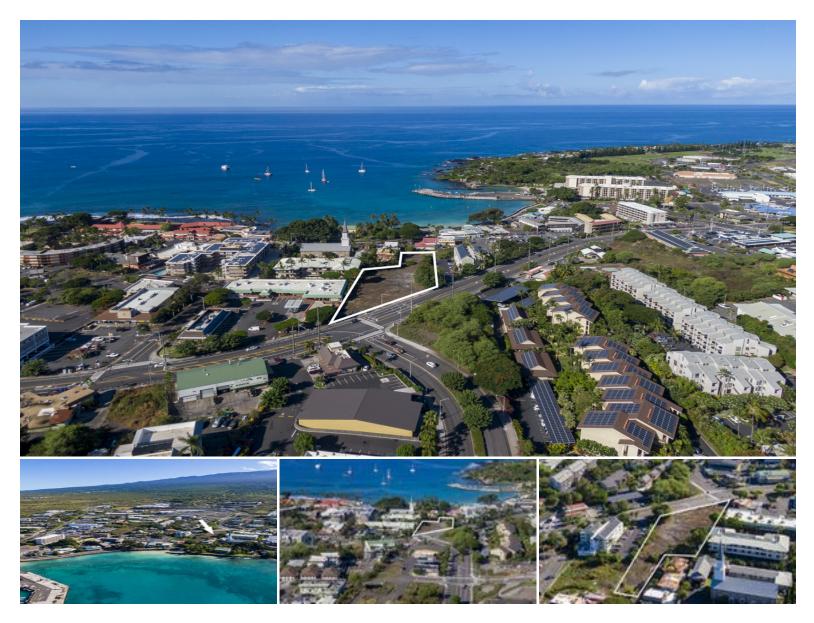

## **75-5684 KUAKINI HWY**

House for Sale in North Kona, Big Island | MLS 720518

**53,768** sqft land

**68 \$3,100,000** listing price

Opportunity awaits the smart and savvy new owner of this rarely available 1.23 acre Resort-Hotel lot in Kailua Village. Steps from the stunning Pacific blue ocean and Alii Drive on one side and adjacent to one of the busiest intersections in Kailua Kona at the bottom of Henry Street and Kuakini Highway on the other. Starbucks is across the street and the new Safeway is now open one block mauka. Development possibilities are endless. Centered in the hub of Kailua Village surrounded by a thriving mix of hotels, condominiums, shops and restaurants.