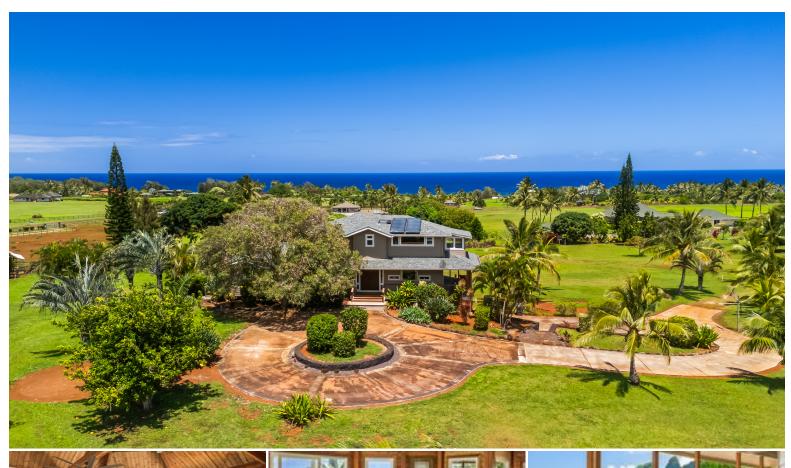

## **5421-C KALALEA VIEW DR**

House for Sale in East Side, Kauai | MLS 720513

**189,181** sqft land

**3,558** 

**5** bedrooms

**6** bathrooms

\$4,480,000

listing price

Enjoy panoramic ocean and mountain views from this stunning estate in sought-after Aliomanu Estates. Set on over 4 acres of gently sloping land, this recently renovated 5-bedroom, 6-bathroom home offers the perfect blend of luxury, privacy, and island living.

With approximately 3,600 sqft of interior space and nearly 1,000 sqft of covered lanais, this home is designed for seamless indoor-outdoor living. Enjoy spectacular whitewater ocean views from the main living areas and bedrooms, while the front