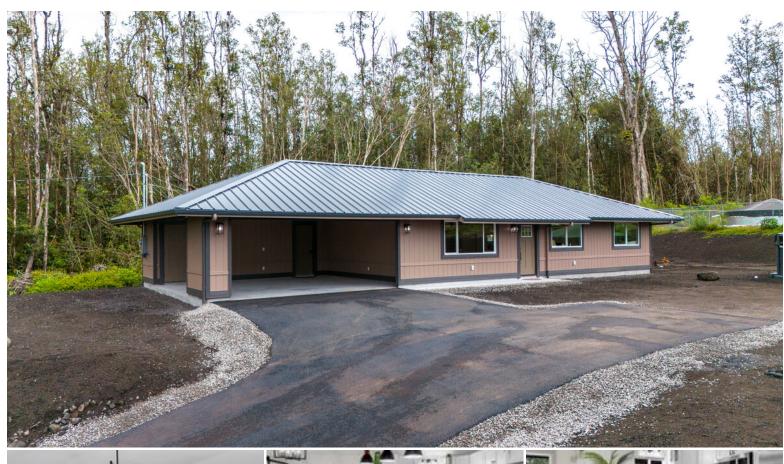

## **16-2112 TANGERINE DR**

House for Sale in Puna, Big Island | MLS 719750

**12,000** sqft land

**1,246** saft living

**3** bedrooms

**3** bathrooms

**\$390,000** listing price

Located in the desirable Ainaloa Subdivision, this brand-new 3-bedroom, 3-bathroom home is ready for its new owners. Set higher than the road, this home offers beautiful peek-a-boo ocean horizon views on clear days, along with a refreshing breeze year-round. The PAVED DRIVEWAY ensures easy access to the home. Although Tangerine Dr is currently unpaved, it is scheduled to be paved within the next few months, which will enhance both the appeal and convenience of the location.