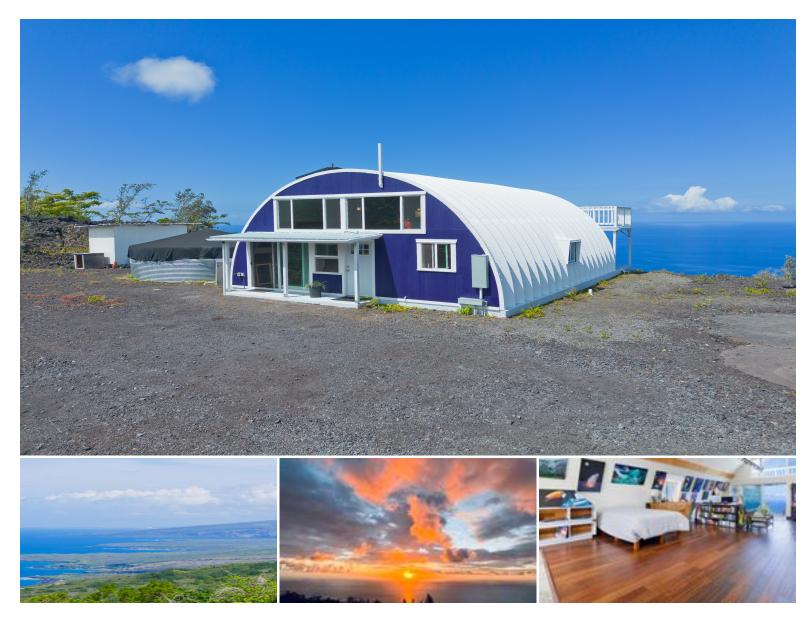

## 87-4521 KEAHI KAI PL

House for Sale in South Kona, Big Island | MLS 720519

**219,673 1,080** sqft land sqft living

1 bathrooms **\$1,275,000** listing price

Experience Life Outside the Box, Literally!

this fully permitted, dome-shaped home is a rare gem offering tranquility, creativity, and panoramic ocean views that stretch to the horizon. Designed to harmonize with nature, this unique structure combines architectural flair with functional island living.

Step inside and be welcomed by vaulted ceilings, abundant natural light, and an open-concept floor plan that flows effortlessly from kitchen to living space. The

Listed by Go Luxe Realty

Statewide Customer Support Offices on All Islands