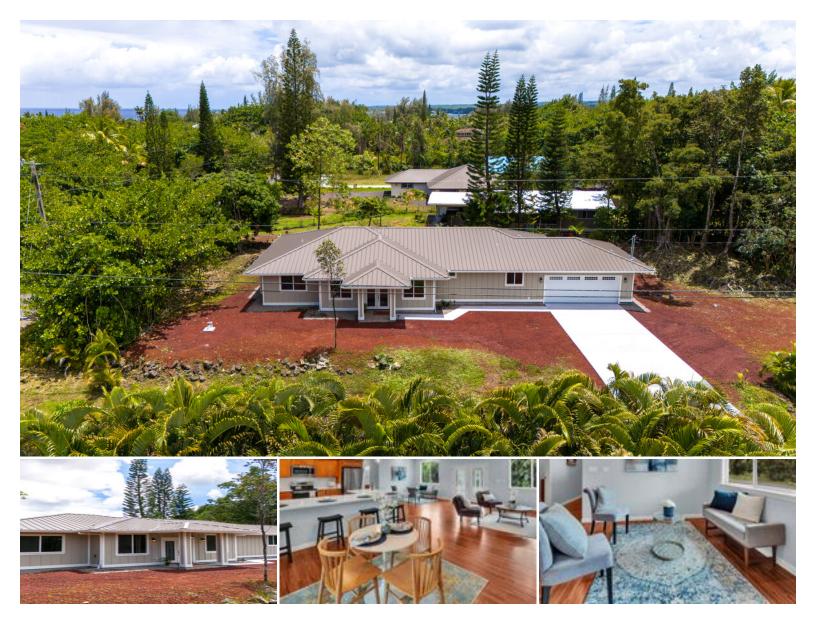

## **15-1047 PILIKAI RD**

House for Sale in Puna, Big Island | MLS 720000

**21,780** sqft land

**2,312** 3 sqft living b

**3** bedrooms

3 bathrooms **\$749,000** listing price

If bling is your thing, give your agent a ring— This home's got the shine fit for a king! Better than best, it's truly a find, With ceilings that soar and space redefined.

So tall you could float ten feet in the air,

There's room for your dreams to live everywhere.

The kitchen? A stunner! Just wait 'til you see-

Listed by Real Broker LLC

Statewide Customer Support Offices on All Islands