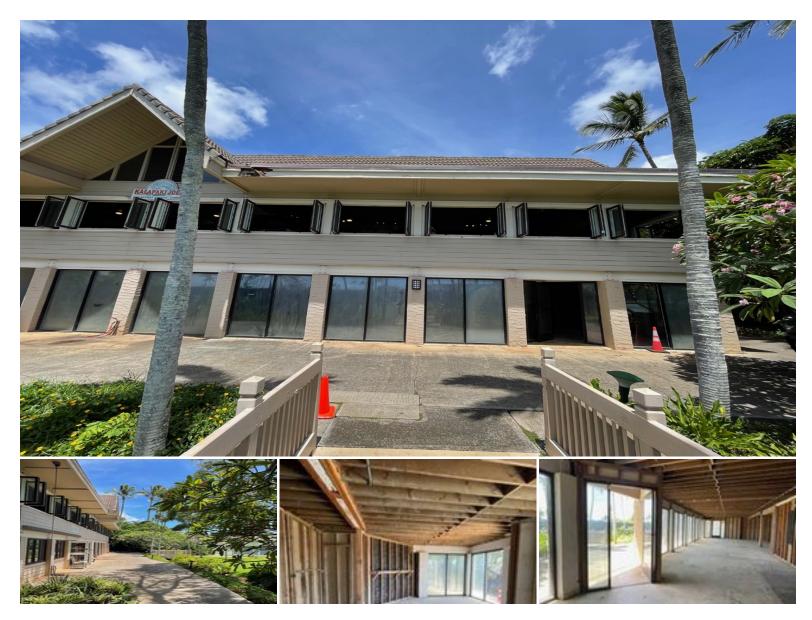

## **1941 POIPU RD #2**

House for Sale in South Shore, Kauai | MLS 720581

**1,675** sqft living

**\$325,000** listing price

GROUND-FLOOR UNIT

This expansive 1,675-square-foot unit is in vanilla shell condition, offering a flexible layout for a seamless build-out tailored to office or medical use. The unit is zoned R-10 with commercial use and an active use permit in place.

OWNER-USER OPPORTUNITY

Ideal for an owner-user seeking a prime commercial space in a high-demand resort-retail location.

Listed by Chaney, Brooks & Company, LLC

Statewide Customer Support Offices on All Islands