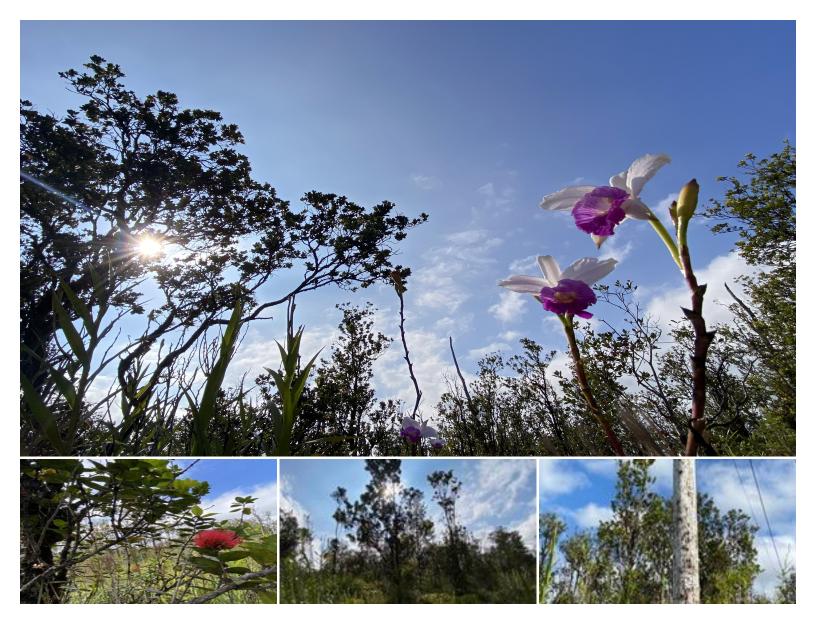

## 130,680 \$50,000

sqft land

listing price

\*RARELY AVAILABLE\* 6 acres in Fern Forest Vacation Estates! These two side by side 3 acre parcels are available for \$50,000 each (\$100,000 for both) and seller prefers to sell the two lots together. \*Properties have already been staked by a licensed surveyor.\*

The properties are located only about 1/4 mile from pavement and consist of mostly Native Ohia trees and ferns. These parcels are surrounded by vacant wooded lots, offering a great forest feel and peaceful surroundings.