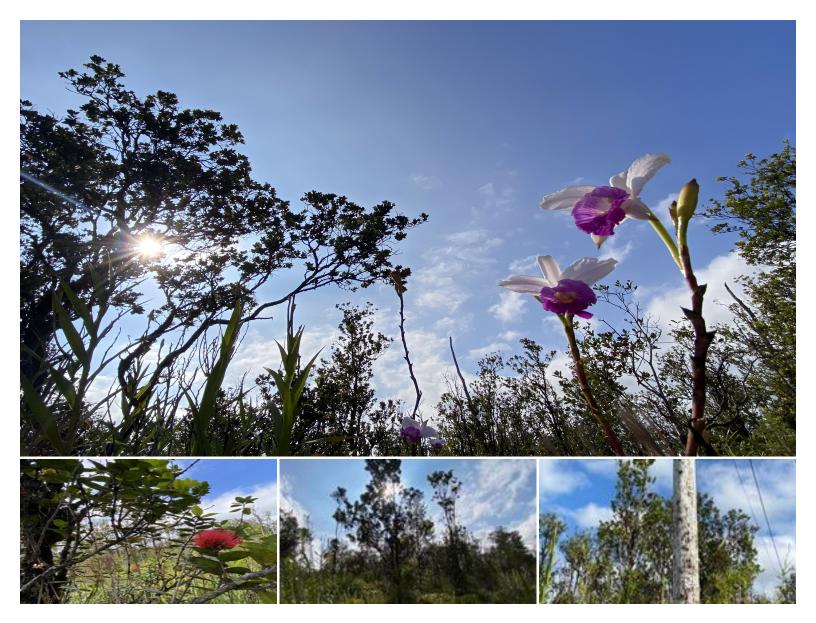

## 130,680 \$50,000

sqft land

listing price

\*RARELY AVAILABLE\* 6 acres in Fern Forest Vacation Estates! These two side by side 3 acre parcels are available for \$50,000 each (\$100,000 for both) and seller prefers to sell the two lots together. \*Properties have already been staked by a licensed surveyor.\*

The properties are located only about 1 mile from pavement and consist of mostly Native Ohia trees and ferns.

Fern Forest Vacation Estates is conveniently located about 30 minutes from Hilo

Listed by Equity Hawaii Real Estate LLC