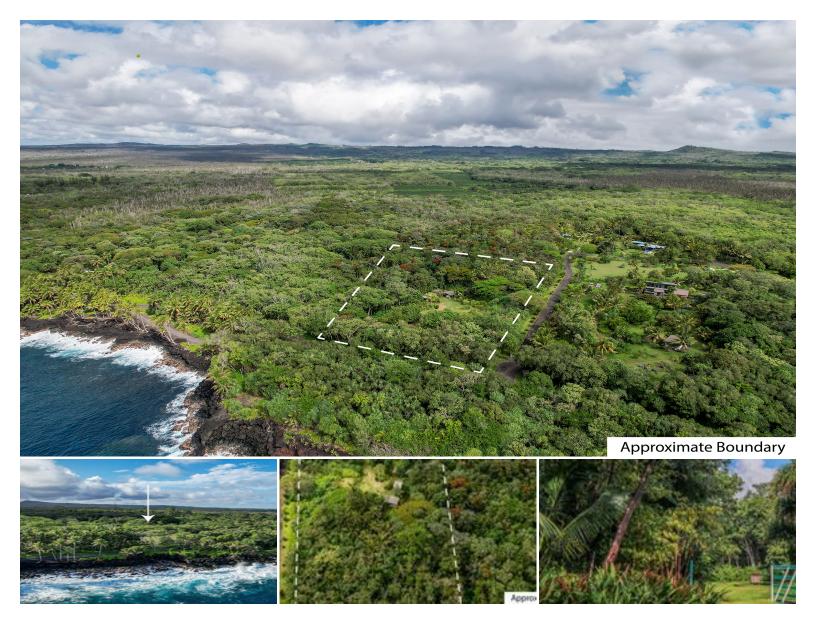

## 13-103 NALU PL

Land for Sale in Puna, Big Island | MLS 720522

## **164,570 \$490,000** sqft land listing price

Serene 3.778 acres situated directly across the street from the ocean! What makes this property truly unique is the gentle upward slope of the landscape that offers multiple elevated building sites with beautiful ocean views. Whether you plan to build a custom home, family compound or one-of-a-kind retreat this expansive parcel has phenomenal potential.

Zoning A-1a will allow for subdivision. Buyer and Buyer's Agent to verify with Hawaii County Planning Department for specific requirements.

Listed by Equity Hawaii Real Estate LLC

Statewide Customer Support Offices on All Islands