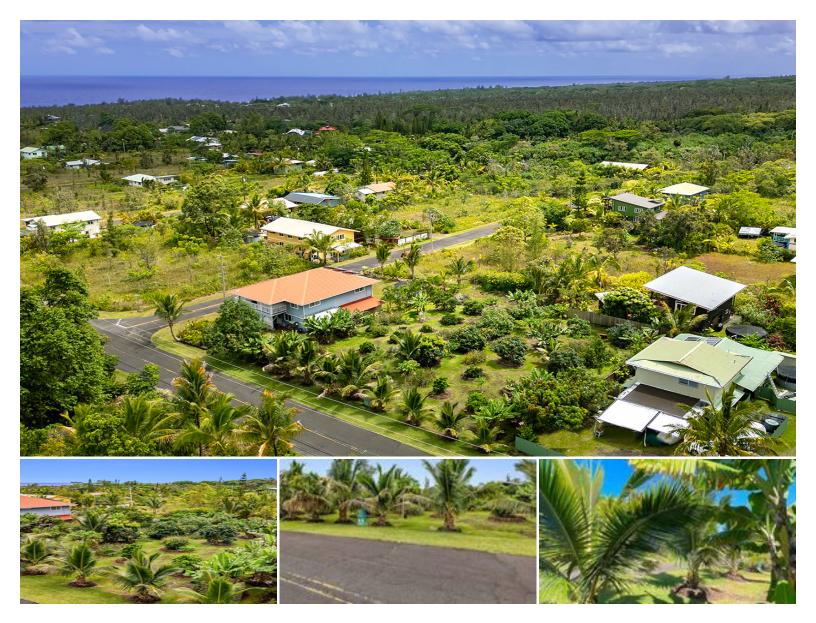

## **MAPUANA AVE**

House for Sale in Puna, Big Island | MLS 719843

**15,500** sqft land

**\$179,000** listing price

Great opportunity to purchase 2 side by side beautifully improved and meticulously maintained lots in Kalapana Seaview Estates. These two "farm" properties, total 15,500 sqft of land, have amazing mature and healthy producing fruit trees and edible plants. Here you will find 7 Avocado trees, 11 Citrus trees, 3 Mango trees, 14 Apple Banana matts, 10 (assumed) Dwarf Coconut, 9 Tahitian Papaya, Soursop and approximately 135 organic Sugar Loaf white pineapple producing in June and July of this year and an additional 100+ that will produce in