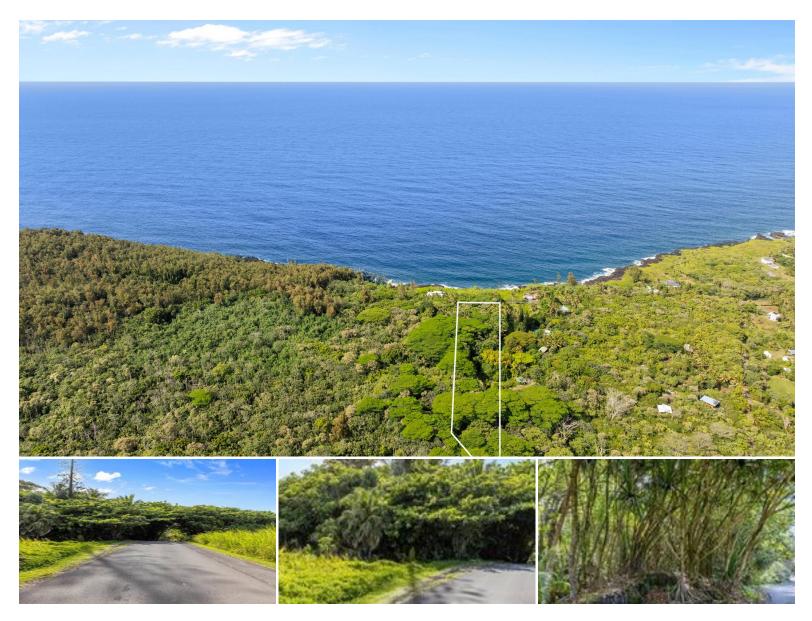

## **81,152** sqft land

**52 \$239,000** listing price

Magical 1.86-Acre Agricultural Oasis in WaaWaa – Across the street from the Ocean!

Welcome to a rare and beautiful slice of paradise nestled on Government Beach Road in WaaWaa—a peaceful hideaway with 1.86 acres of partially cleared agricultural land just waiting for your dreams to take root!

This special property is surrounded by lush tropical beauty and boasts mature fruit trees, including avocado, mango, and soursop, offering you a head start on your

Listed by eXp Realty

Statewide Customer Support Offices on All Islands