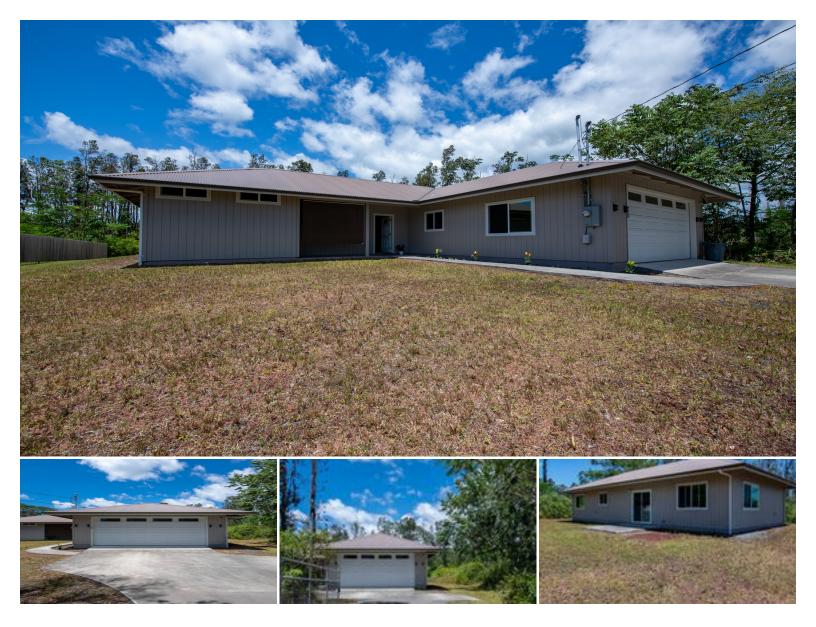

## 16-1840 34TH AVE

House for Sale in Puna, Big Island | MLS 719778

**43,560** sqft land

1,458

**3** bedrooms

**2** bathrooms

\$525,000

listing price

Located in popular Orchid Land Estates, this 3-bedroom, 2-bath home offers both comfort and convenience with easy access to Highway 130—making your commute to either Pahoa or Hilo Town a breeze.

Step inside to an open-concept layout with vaulted ceilings that create a spacious, airy feel. The large kitchen is a standout feature with an impressive 8-foot island, perfect for entertaining guests or enjoying casual meals. Sleek quartz countertops and extra-tall upper cabinets offer both style and function, while a garbage