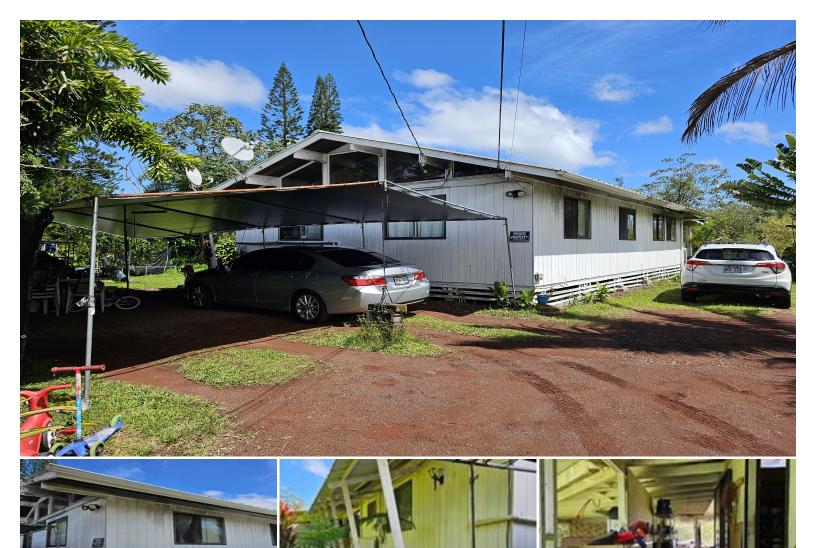

## 15-1483 28TH AVE

House for Sale in Puna, Big Island | MLS 720496

43,560 sqft land

1,251

bedrooms

bathrooms

**\$395,000** listing price

Located in the upper portion of HPP in between Shower and Kaloli Drive, this 3 bedroom, 1.5 bath home is ideal for those looking for a starter or project home. Needs work to make it shine again but has lots of potential. Spacious yard that can be further cleared for planting a garden or possibly a carport. There's a bonus room on the back deck that can be extra storage or an office/craft place to create! Hawaiian Paradise Park Subdivision is located approximately 10 minutes drive to Keaau Town and property can access highway from either Kaloli or Shower side