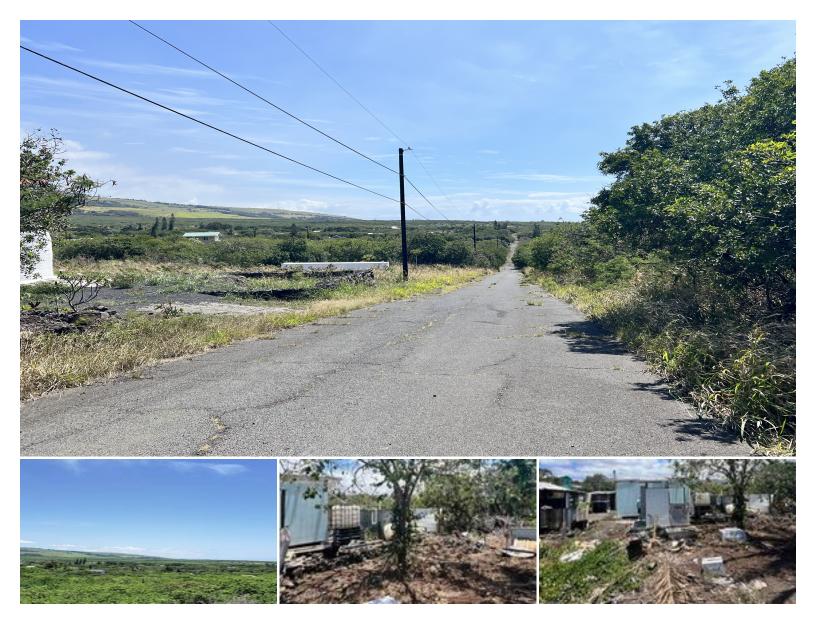

## **MARK TWAIN ST**

House for Sale in Kau, Big Island | MLS 720627

**12,000 \$50,000** sqft land listing price

Rare Opportunity in Green Sand!

Build your dream home and enjoy sweeping views of the coastline, ocean, and the stunning Waiohinu Hills. This listing includes the option to purchase the adjacent lot 3-9-4-15-103 — complete with a 12x20 structure, cesspool, catchment tank and other misc structures — for just \$50,000 more. Together, these side-by-side lots total over half an acre, giving you the space and privacy you've been looking for.

Located just minutes from the charming, historic town of Naalehu — the... Listed by  ${\bf Ka'u}$   ${\bf Realty}$   ${\bf LLC}$ 

Statewide Customer Support Offices on All Islands

HawaiiLife.com
(800)667-5028 call or text
re@HawaiiLife.com email support