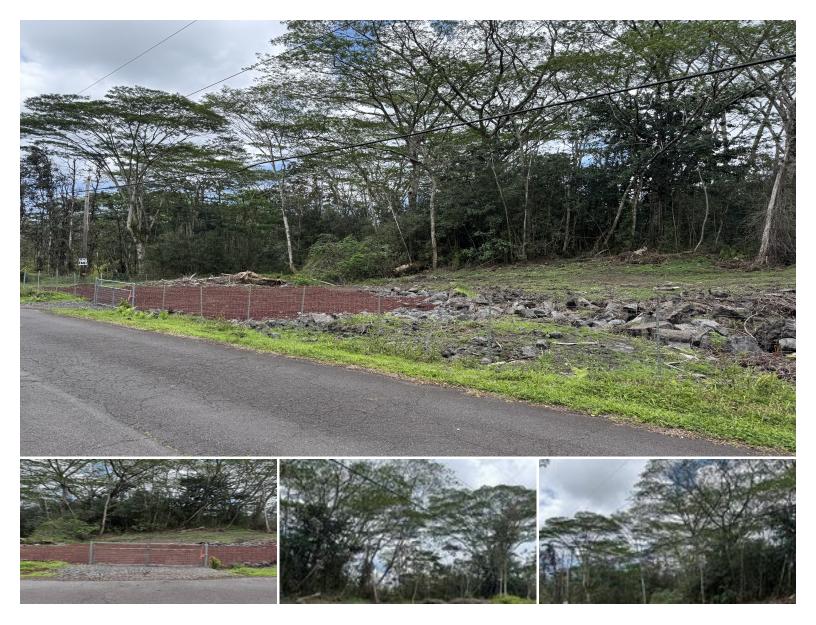

## **14-657 KAPUNA RD**

Land for Sale in Puna, Big Island | MLS 720577

**8,052 \$25,000** sqft land listing price

Side by side partially cleared, partially fenced lots on paved Kapuna Road in Nanawale Estates are ready for your personal touch—whether you're dreaming of a island inspired forever home, an agricultural venture, or simply a weekend getaway spot. The cleared area offers a head start while the remaining natural landscape provides a lush buffer and room to expand. Fencing - with a gate - already in place helps define your space and adds convenience for future development.