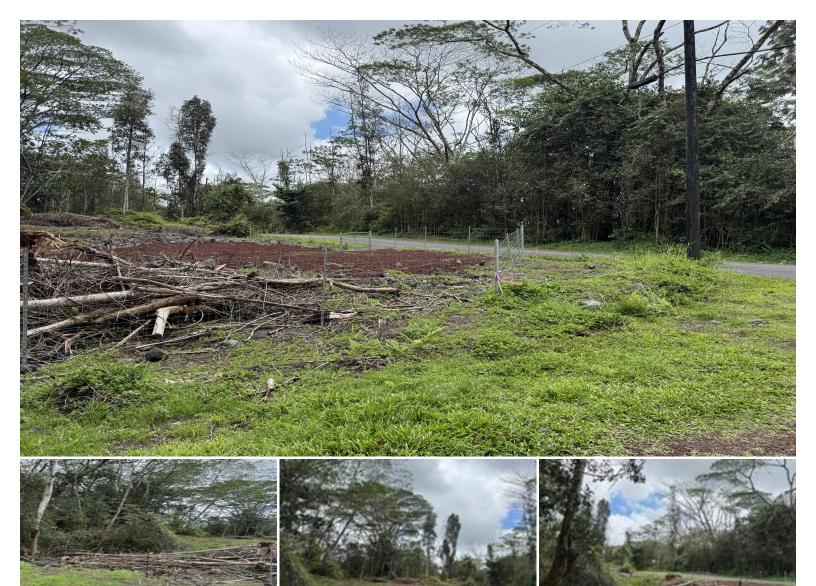

## **14-655 KAPUNA RD**

House for Sale in Puna, Big Island | MLS 720578

**8,210 \$25,000** sqft land listing price

Side by side partially cleared, partially fenced lots on paved Kapuna Road in Nanawale Estates are ready for your personal touch—whether you're dreaming of a island inspired forever home, an agricultural venture, or simply a weekend getaway spot. The cleared area offers a head start while the remaining natural landscape provides a lush buffer and room to expand. Fencing - with a gate - already in place helps define your space and adds convenience for future development.