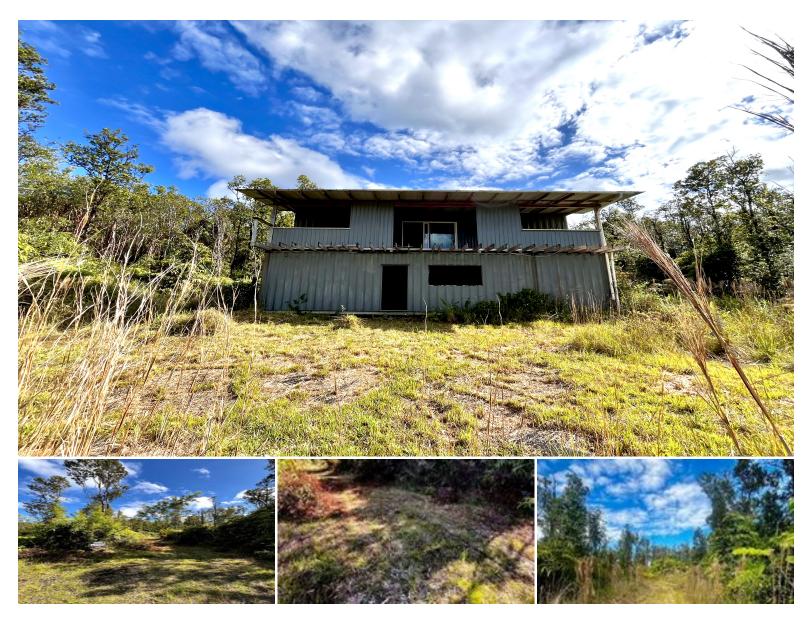

## 130,680 \$110,000

sqft land listing price

Have you been thinking about building off the grid? Well, this is your sign! 3 square serene acres in the growing community of Fern Forest Vacation Estates, near the back of the subdivision making for less through traffic and plenty of peace and quiet. Great elevation for farming or growing fruits and vegetables. Previous owners planted an array of fruits and vegetables including bananas, Sweet potatoes, blueberries, mountain apple, and more! Follow the weaving driveway and you'll see the structure is made up of 3 large shipping containers, a clean slate, HAWAI'I LIFE