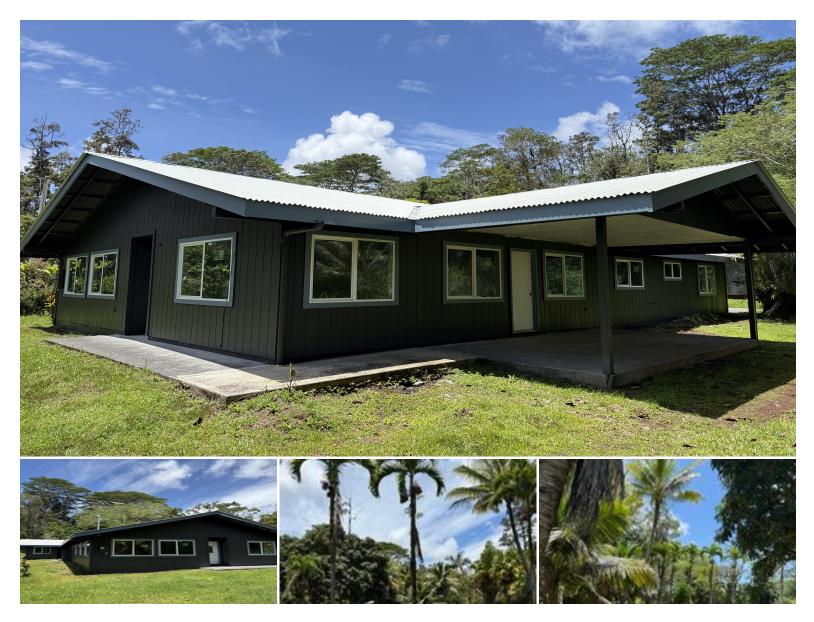

## 13-3436 ALAPAI ST

House for Sale in Puna, Big Island | MLS 720564

**43,560** sqft land

2,088 3 sqft living bed

bedrooms

**\$385,000** listing price

Spacious Leilani Estates Home with Attached Studio & Workshop – Partially Renovated & Ready for Your Finishing Touch! ONLY \$1.84 / SQUARE FEET!! Don't miss this rare opportunity to own a spacious and versatile property in the desirable Leilani Estates subdivision! Located on paved Alapai Street, this over 2,000 sq ft home features 3 bedrooms and 2 full bathrooms in the main house, plus an attached studio with its own private full bath – perfect for guests, or rental potential.

3

bathrooms

The home is well into a thoughtful renovation. The seller is currently installing ne... Listed by **eXp Realty** 

Statewide Customer Support Offices on All Islands

HawaiiLife.com (800)667-5028 call or text re@HawaiiLife.com email support