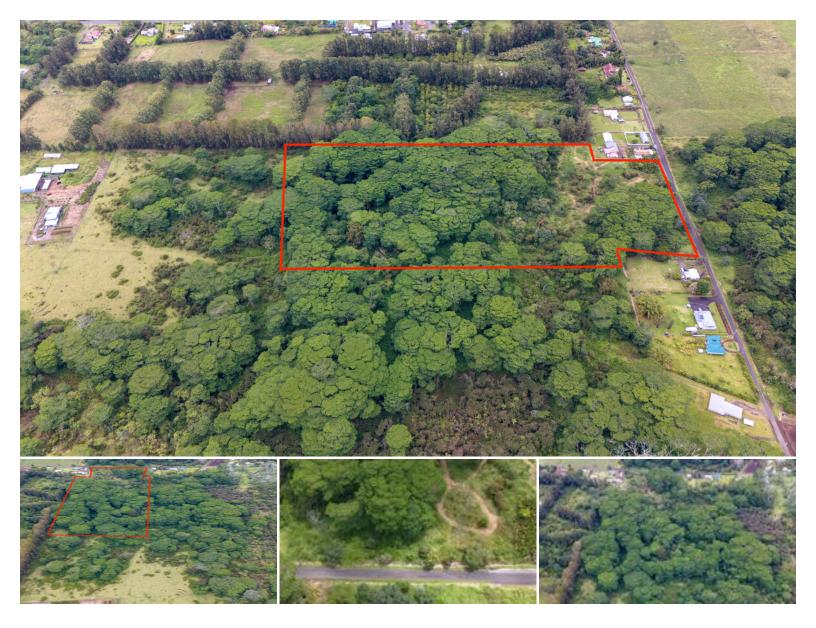

## 943,335 \$750,000

sqft land

listing price

21.66 Acres of Opportunity – Ola'a Reservation Lots

Don't miss this rare chance to own 21.66 acres of lush, untouched land in the

peaceful and green Ola'a Reservation Lots subdivision. Located off Kukui Camp Rd,
this expansive property offers endless potential—perfect for those seeking space,

privacy, and the freedom to create their own vision.

||Property Highlights||

-21.66 acres of raw, tropical land

Listed by eXp Realty

Statewide Customer Support Offices on All Islands

HawaiiLife.com
(800)667-5028 call or text
re@HawaiiLife.com email support