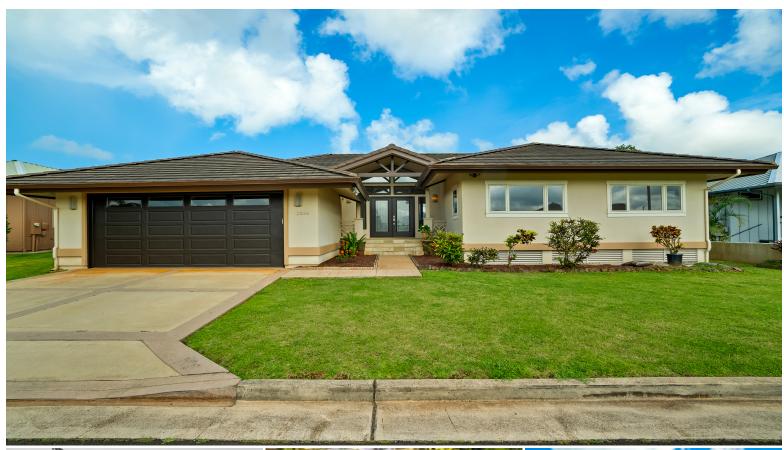

## **2326 WILIKO ST**

House for Sale in East Side, Kauai | MLS 720551

**10,001** sqft land

**2,214** sqft living

**3** bedrooms

**2** bathrooms

\$1,990,000

listing price

Experience refined island living in this custom 3-bedroom, 2-bath home in the prestigious Pikake Subdivision, perfectly positioned along the fairways of Puakea Golf Course. With over 2,200 square feet of elegant interior space, this residence showcases cathedral ceilings, rich hardwood floors, and a state-of-the-art kitchen for culinary enthusiasts. Thoughtfully designed for both comfort and style, the open-concept layout flows seamlessly to a spacious covered lanai. Spend tranquil evenings overlooking manicured greens and enjoying Kauai's gentle breezes.