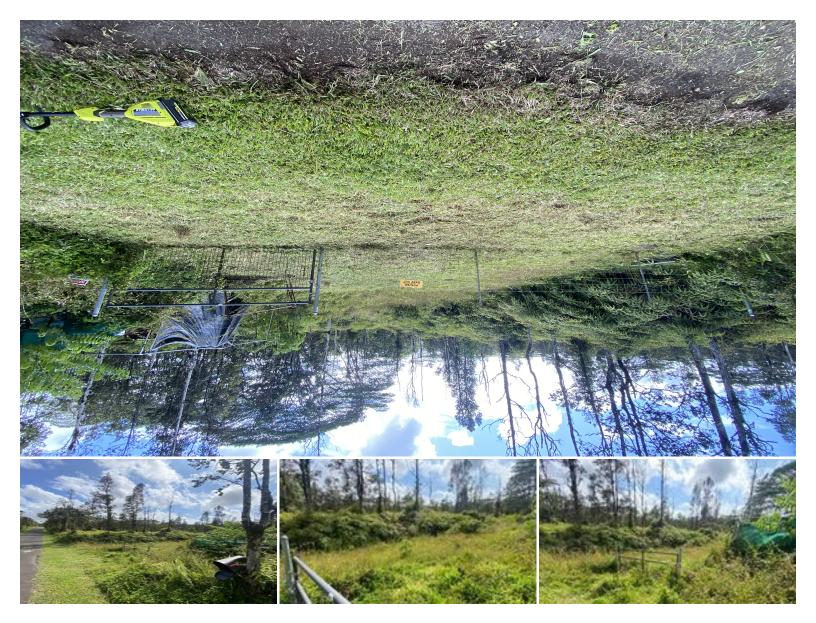

## **14-746 SEAVIEW RD**

House for Sale in Puna, Big Island | MLS 720347

**7,920** sqft land

**20 \$14,900** Iisting price

Beautiful lot, mostly cleared, on paved road with power and cable overhead, front fence and gate!